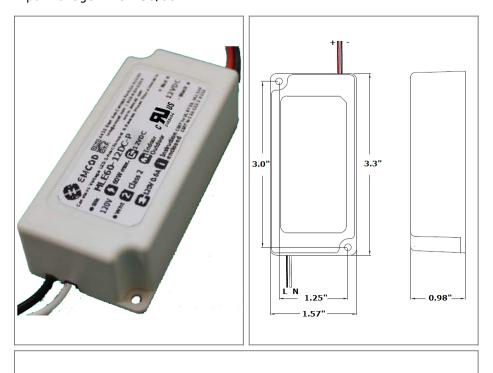

#### MLE60-24DC-P

### **Class 2 Electronic Phase cut Dimmable**

Outdoor Plastic Suitable For Dry And Damp Location

100-130V 50/60Hz

Enclosure

BLACK

WHITE

Single Circuit: **24VDC 120Hz**Total Wattage: **60W max**Input Voltage: **120V 50/60Hz** 







Conforms to UL STD. 8750 and 1310 Certified to CSA STD. C22.2 № 223 model MLE60-24DC-P



## Transformer

Dimmable with compatible MLV, ELV, CL dimmers, please refer to list on emcod.com

Input leads are 18AWG 600V Output leads are 18AWG 300V

Leads max. operational temperature is 105°C

### Housing

The actual transformer 60W is encapsulated in the enclosure The enclosure is Plastic suitable for dry and damp location, fit in 4" junction box, IP20 rated

Enclosure Temperature does not exceed 95°C at 45°C ambient and fully loaded

Dimensions (inch): H = 1.57, W = 3.3, D = 0.98

Weight (LBs): 0.4

# **Electrical Parameters**

| Input Voltage:                  | 120V 50/60Hz   |
|---------------------------------|----------------|
| Max. input current at full load | : <b>0.58A</b> |
| Output voltage without load:    | 24.5VDC        |
| Output voltage fully loaded:    | 23.5VDC