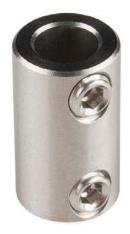

## Shaft Coupler - 1/4" to 6mm

ROB-12211

images are CC BY-NC-SA 3.0

**Description:** These stainless steel shaft couplers allow you to couple two size shafts together. They can be used for connecting motor shafts to drive shafts, or two different-sized shafts. These shaft couplers have a length of 0.75", a outer diameter of 0.42", and couple 1/4" to 6mm shafts.

## Dimensions:

- Length 0.75"
- Diameter 0.42"
- Bore A ID 1/4"
- · Bore B ID 6mm