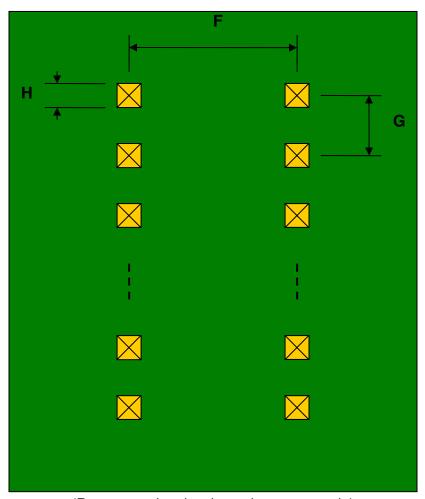

## QSOP-20 to DIP-20 SMT Adapter (0.635 mm / 25 mil pitch)

| DIMENSIONS |      |       |      |        |       |      |
|------------|------|-------|------|--------|-------|------|
| REF.       | mm   |       |      | inches |       |      |
|            | MIN. | TYP.  | MAX. | MIN.   | TYP.  | MAX. |
| Α          |      | 3.80  |      |        |       |      |
| В          |      | 2.10  |      |        |       |      |
| С          |      | 0.40  |      |        |       |      |
| D          |      | 0.235 |      |        |       |      |
| Е          |      | 0.635 |      |        |       |      |
| F          |      |       |      |        | 0.300 |      |
| G          |      |       |      |        | 0.100 |      |
| Н          |      |       |      |        | 0.025 |      |

## **Bottom View (DIP Pins)**

(Representative drawing only - not to scale)