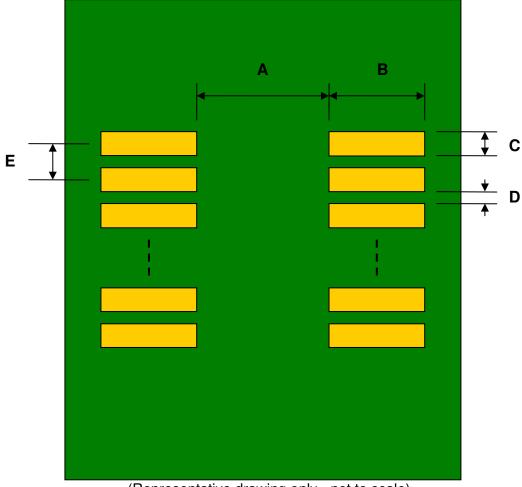

## QSOP-20 to DIP-20 SMT Adapter (0.635 mm / 25 mil pitch)

| DIMENSIONS |      |       |      |        |       |      |
|------------|------|-------|------|--------|-------|------|
| REF.       | mm   |       |      | inches |       |      |
|            | MIN. | TYP.  | MAX. | MIN.   | TYP.  | MAX. |
| Α          |      | 3.80  |      |        |       |      |
| В          |      | 2.10  |      |        |       |      |
| С          |      | 0.40  |      |        |       |      |
| D          |      | 0.235 |      |        |       |      |
| Е          |      | 0.635 |      |        |       |      |
| F          |      |       |      |        | 0.300 |      |
| G          |      |       |      |        | 0.100 |      |
| Н          |      |       |      |        | 0.025 |      |

## **Top View (SMT Footprint)**

(Representative drawing only - not to scale)