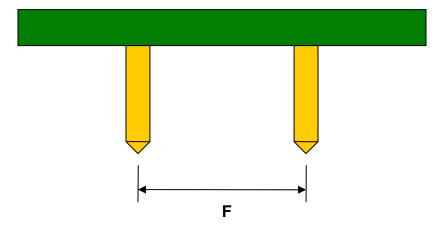

## QSOP-20 to DIP-20 SMT Adapter (0.635 mm / 25 mil pitch)

| DIMENSIONS |      |       |      |        |       |      |
|------------|------|-------|------|--------|-------|------|
| REF.       | mm   |       |      | inches |       |      |
|            | MIN. | TYP.  | MAX. | MIN.   | TYP.  | MAX. |
| Α          |      | 3.80  |      |        |       |      |
| В          |      | 2.10  |      |        |       |      |
| С          |      | 0.40  |      |        |       |      |
| D          |      | 0.235 |      |        |       |      |
| Е          |      | 0.635 |      |        |       |      |
| F          |      |       |      |        | 0.300 |      |
| G          |      |       |      |        | 0.100 |      |
| Н          |      |       |      |        | 0.025 |      |

## Side View (DIP Pins)

(Representative drawing only - not to scale)