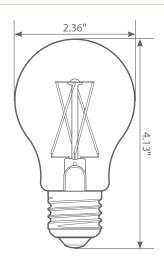

distribution. This A19 Class LED bulb comes in 2700K CCT (Warm White) for charming and hospitable environments.













### **Specifications**

| Input Power | Input Voltage | Lumen Output | Beam Angle | Center Beam | ССТ    |
|-------------|---------------|--------------|------------|-------------|--------|
| 7 W         | 120 V         | 800 lm       | 320°       | N/A         | 2700 K |

| CRI | Luminous Efficacy | Power Factor | Input Current | Base/Cap | Lamp Lifespan |
|-----|-------------------|--------------|---------------|----------|---------------|
| 80  | 114 lm/W          | 0.7          | 0.085 A       | E26      | 15,000 Hrs.   |

### **Product Features & Benefits**

Dimmable



**Energy Efficient** 



Enclosed Fixture Suitable



Wet Rated

### **Product Dimensions**



## **Product Photometric Data**