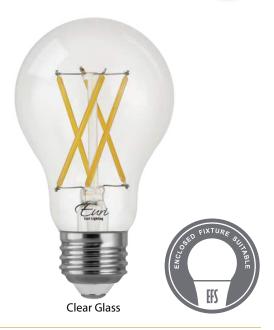

#### **Product Description**

**LED** VA19-3020e delivers superior brightness, valuable energy savings and long lasting performance.  $LED\ Filaments\ along\ with\ heat-sink\ absence\ unmistakably\ mimic\ traditional\ bulb\ styles\ while\ providing$ greater light distribution. This A19 Class LED bulb comes in 2700K CCT (Warm White) for charming and hospitable environments.

### **Product Features & Benefits**

Dimmable

**Energy Efficient** 

Enclosed Fixture Suitable

Wet Rated