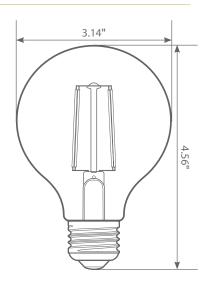

distribution. This G25 Class LED bulb comes in 2700K CCT (Warm White) for charming and hospitable environments.













#### **Specifications**

| Input Power | Input Voltage | Lumen Output | Beam Angle | Center Beam | ССТ    |
|-------------|---------------|--------------|------------|-------------|--------|
| 7 W         | 120 V         | 800 lm       | 320°       | N/A         | 2700 K |

| CRI | Luminous Efficacy | Power Factor | Input Current | Base/Cap | Lamp Lifespan |
|-----|-------------------|--------------|---------------|----------|---------------|
| 80  | 114 lm/W          | 0.7          | 0.075 A       | E26      | 15,000 Hrs.   |

## **Product Features & Benefits**

Dimmable



**Energy Efficient** 



Enclosed Fixture Suitable



Wet Rated

## **Product Dimensions**



## **Product Photometric Data**