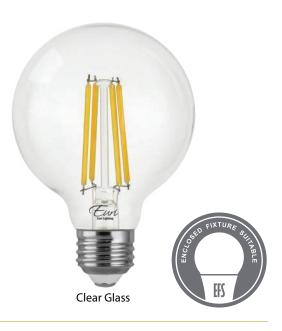

# **LED** VG25-3020e

Lamp Class: G25 Clear Glass

#### **Product Description**

**LED** VG25-3020e delivers superior brightness, valuable energy savings and long lasting performance. greater light distribution. This G25 Class LED bulb comes in 2700K CCT (Warm White) for charming and hospitable environments.

## **Product Features & Benefits**

Dimmable

**Energy Efficient** 

Enclosed Fixture Suitable

Wet Rated