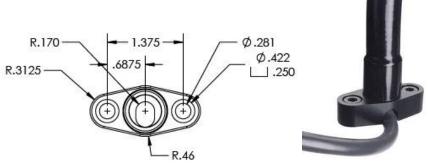

## **HEAVY DUTY GOOSENECK FLEX ARM**

95176 24" Long, 1/4-20 Female, Direct Mount Base

| ARM LENGTH         | 24" (609.6 mm)                                                                    |
|--------------------|-----------------------------------------------------------------------------------|
| ARM MATERIAL       | Steel                                                                             |
| ARIVI IVIA I ERIAL | Steel                                                                             |
| OUTSIDE DIAMETER   | .695"                                                                             |
| INSIDE DIAMETER    | .325"                                                                             |
| LOAD RATING        | Max Load @ 90 Degrees:                                                            |
|                    | 1.5 pounds                                                                        |
| FEEL               | Heavy Duty, Feels Stiff                                                           |
| MOUNTING STYLE     | Screw Down, with Sheet Metal (#12 x 1 PPHSM) and Machine Screws (1/4-20) included |
| TOP FITTING        | 1/4-20 UNC Female Thread                                                          |
|                    | Male Thread Conversion Kit included with                                          |
|                    | single use tube of Loctite and Male Stud                                          |
| BASE FITTING       | Direct Mount Fitting (Zinc Die Cast),<br>Hole Spacing 1.375" on center            |
| COVERING SLEEVE    | PVC, Matte Black                                                                  |