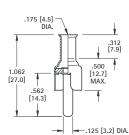

## PANEL MOUNT PHONO JACKS

**CAT. NO. 567** 

MATERIAL:

Brass, Nickel Plate

- Mates with .125 (3.12) dia. pin
- Mounts to panel in .296 (7.6) dia. hole
- · Color coded for ease of identification
- · Complete with nut and solder lug