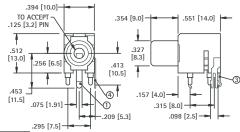

#### • Mates with .125 (3.2) diameter jacks

## **SPECIFICATIONS**

Housing: PBT

Ground Terminal: .020 (.51) Brass, Nickel Plate 1Spring Contact: .012 (.30) Phosphor Bronze,

Shunt Terminal: .016 (.41) thick Brass, Silver Plate  $\ensuremath{\textcircled{4}}$ 

.209 [5.3]