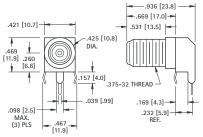

### SNAP-FIT PC MOUNT

- Low profile
- . Snap-fit mounting for positive retention during wave soldering
- · Rugged, stable construction facilitates reliable mating
- High reliability, manufactured using Nickel Plated Brass bodies and Tin Plated Phosphor Bronze contacts
- · Supplied with washer and nut

## MATERIAL:

Shell: Steel, Tin Plate Body: Brass, Nickel Plate Contacts: Brass, Tin Plate

CAT. NO. 911