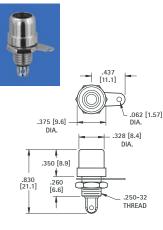

# **ROUND BASE**

| CAT. NO. | INSULATOR COLOR |
|----------|-----------------|
| 598      | WHITE           |
| 580      | RED             |
| 574      | BLACK           |
| 599      | YELLOW          |
|          |                 |