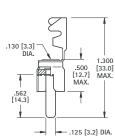

#### STRAIN RELIEF LUG CRIMPS TO WIRE INSULATION

**CAT. NO. 565** 

MATERIAL: Shell: Steel, Tin Plate Pin: Brass, Nickel Plate

CAT. NO. 561

#### CONVENTIONAL TYPE

MATERIAL:

Shell: Brass. Nickel Plate Pin: Brass, Nickel Plate

CRIMP OR SOLDER TYPE EXTRA LONG HANDLE

MATERIAL:

Shell: Steel, Tin Plate Pin: Brass, Nickel Plate