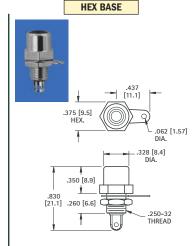

| CAT. NO. | INSULATOR COLOR |
|----------|-----------------|
| 581      | WHITE           |
| 582      | RED             |
| 576      | BLACK           |
| 583      | YELLOW          |
|          |                 |