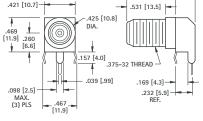

# COLOR KEYED - PC PHONO JACKS

• Mates with .125 (3.2) diameter pins • Features a normally closed circuit · Various colors for circuit identification · Snap-fit mounting for positive retention during wave soldering