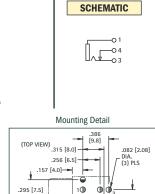

### SNAP-FIT PC MOUNT

- Low profile
- . Snap-fit mounting for positive retention during wave soldering
- · Rugged, stable construction facilitates reliable mating
- High reliability, manufactured using Nickel Plated Brass bodies and Tin Plated Phosphor Bronze contacts
- · Supplied with washer and nut

# COLOR KEYED - PC PHONO JACKS

• Mates with .125 (3.2) diameter pins • Features a normally closed circuit · Various colors for circuit identification · Snap-fit mounting for positive retention during wave soldering