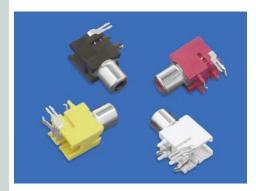

# COLOR KEYED - PC PHONO JACKS

• Mates with .125 (3.2) diameter pins • Features a normally closed circuit · Various colors for circuit identification · Snap-fit mounting for positive retention during wave soldering

| CAT. | INSULATOR |
|------|-----------|
| NO.  | COLOR     |
| 970  | WHITE     |
| 971  | RED       |
| 972  | BLACK     |
| 973  | YELLOW    |