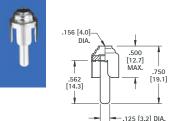

## PANEL MOUNT PHONO JACKS

**CAT. NO. 567** 

MATERIAL:

Brass, Nickel Plate

- Mates with .125 (3.12) dia. pin
- Mounts to panel in .296 (7.6) dia. hole
- · Color coded for ease of identification
- · Complete with nut and solder lug

# **ROUND BASE**

| CAT. NO. | INSULATOR COLOR |
|----------|-----------------|
| 598      | WHITE           |
| 580      | RED             |
| 574      | BLACK           |
| 599      | YELLOW          |
|          |                 |

| CAT. NO. | INSULATOR COLOR |
|----------|-----------------|
| 581      | WHITE           |
| 582      | RED             |
| 576      | BLACK           |
| 583      | YELLOW          |
|          |                 |