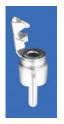

### SNAP-FIT PC MOUNT

- Low profile
- . Snap-fit mounting for positive retention during wave soldering
- · Rugged, stable construction facilitates reliable mating
- High reliability, manufactured using Nickel Plated Brass bodies and Tin Plated Phosphor Bronze contacts
- · Supplied with washer and nut

## MATERIAL:

Shell: Steel, Tin Plate Body: Brass, Nickel Plate Contacts: Brass, Tin Plate

CAT. NO. 911