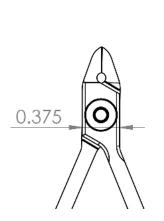

## **TECHNICAL DATA SHEET**

Part#: 9241S

Cutters - Medium Oval Head -Optimum Flush - Slim Line Designed for cutting .040" soft wire leaving a small 'pinch' on the wire

The 9241S optimum flush new and improved Lazer Line® medium SLIM LINE oval head cutters feature NATURAL FINISH and a smaller frame with new molded grip. They are made of AISI 52/100 carbon tool steel with induction hard cutting blades to RHC 63-65. The CNC machining allows the joint surfaces to be perfect to allow for long life. The dual leaf springs provide a smooth action. It features molded ergonomic antimicrobial Anti-Static grips (10<sup>10</sup> ohms/sq surface resistivity).

Group

\*\*\*\*

Carbon

10<sup>10</sup> ohms/sq

Round Head

Optimum Flush

.005 - .040"

16°

.266" (6.65mm)

0.375"(9.38mm)

.225"

4.5" (112.5mm)

662847014539

8203.20.60.60

EAR99

27111511