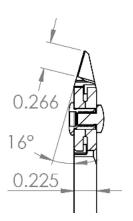

Group

\*\*\*\*

Carbon

10<sup>10</sup> ohms/sq

Round Head

Optimum Flush

.005 - .040"

16°

.266" (6.65mm)

0.375"(9.38mm)

.225"

4.5" (112.5mm)

662847014539

8203.20.60.60

EAR99

27111511