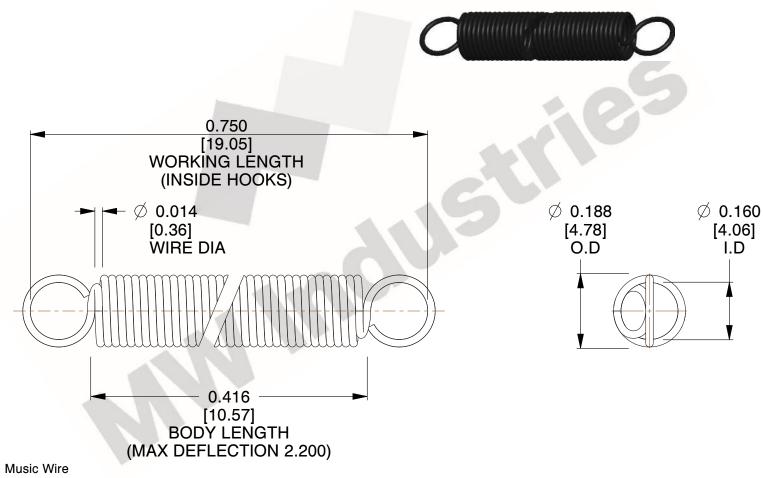

NOTES:

1. Material: Music Wire

2. Finish:

3. Sugg Max. Load: 0.550 (lbs) 4. Sugg Max. Deflection: 2.200 (in)

5. All Drawing Dimensions are in Inches [mm]

6. Coil Cou

are provided for reference and evaluation purposes only, and is subject to change without notice. MW Industries makes no representations, warranties or guarantees as to the appropriateness, accuracy, completeness, or suitability for any purpose, of the file, information or specifications. You are solely responsible for the use of the file, information or specifications.