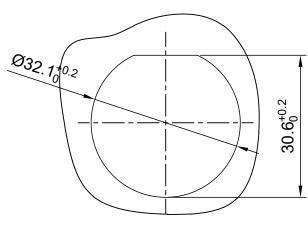

4. ALL DIMENSIONS ARE FOR REFERENCE USE ONLY.

PANEL CUT OUT REFERENCE

| KFY | PART NUMBER   |               |  |  |  |
|-----|---------------|---------------|--|--|--|
| NET | -40°C ~ 105°C | -40°C ~ 125°C |  |  |  |
| Z   | RTS718N8P     | RTS718N8P03   |  |  |  |