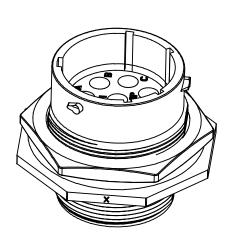

1" 1/16-18 UNEF THREAD

NOTES: (UNLESS OTHERWISE SPECIFIED)

1. MATERIAL:

SHELL: THERMOPLASTIC, UL94 V-0. INSERT: THERMOPLASTIC, UL94 V-0. O-RING: NBR/SILICONE RUBBER. SEAL GASKET: NBR/SILICONE RUBBER.

JAM NUT: ALUMINIUM ALLOY, BLACK ANODIZING.

4. ALL DIMENSIONS ARE FOR REFERENCE USE ONLY.

PANEL CUT OUT REFERENCE

| KFY | PART NUMBER   |               |  |  |  |
|-----|---------------|---------------|--|--|--|
| NET | -40°C ~ 105°C | -40°C ~ 125°C |  |  |  |
| Z   | RTS718N8P     | RTS718N8P03   |  |  |  |