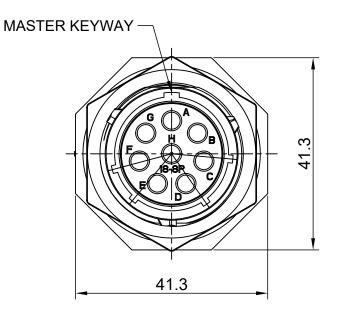

1" 1/16-18 UNEF THREAD

NOTES: (UNLESS OTHERWISE SPECIFIED)

1. MATERIAL:

SHELL: THERMOPLASTIC, UL94 V-0. INSERT: THERMOPLASTIC, UL94 V-0. O-RING: NBR/SILICONE RUBBER. SEAL GASKET: NBR/SILICONE RUBBER.

JAM NUT: ALUMINIUM ALLOY, BLACK ANODIZING.

2. SPECIFICATIONS:

2.1 RATED CURRENT : 23A MAX. 2.2 RATED VOLTAGE : 500V(AC/DC).

2.3 OPERATING TEMPERATURE : SEE TABLE.

2.4 DIELECTRIC WITHSTANDING VOLTAGE: LESS THAN 2 MILLIAMPS CURRENT LEAKAGE@2000 VOLTS AC.

2.5 INSULATION RESISTANCE: 5000 MEGOHMS MIN.

 $2.6\ \text{IP--CLASS}$  : IP67 AND IP69K IN THE MATED CONDITION,

PANEL EXTERNAL.

2.7 MATING CYCLES DURABILITY: 500 CYCLES MIN.

2.8 Rohs Compliant.

3. SUITABLE CONTACTS: 2.5MM CONTACT.

4. ALL DIMENSIONS ARE FOR REFERENCE USE ONLY.

PANEL CUT OUT REFERENCE

| KFY | PART NUMBER   |               |  |  |  |
|-----|---------------|---------------|--|--|--|
| NET | -40°C ~ 105°C | -40°C ~ 125°C |  |  |  |
| Z   | RTS718N8P     | RTS718N8P03   |  |  |  |