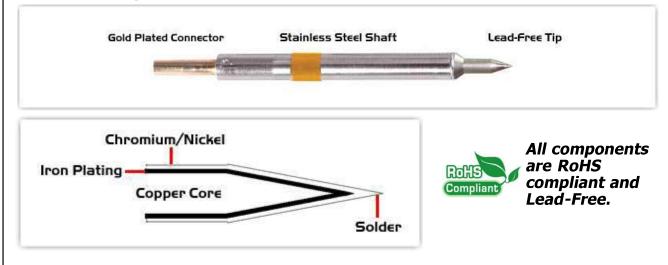

For Use With: EB-2000S, PS900 w/SHP-K, MFR-PS1100/MFR-PS2200 w/SHP-KM

## **Material Composition**

<sup>1</sup> Easy Braid Co. tip cartridges will typically idle within a temperature range of +/-1.1°C. However, there is variation in idle temperature across tip geometries within an individual temperature series. Easy Braid Co. offers a wide variety of tip geometries from 0.25mm fine point tip to 5mm chisel. The length and geometry of a tip will have an influence on the tip idle temperature. To accurately measure idle temperature it will depend greatly on the measurement method, technique and equipment used. Two different methods or the use of alternative equipment will produce different test results.