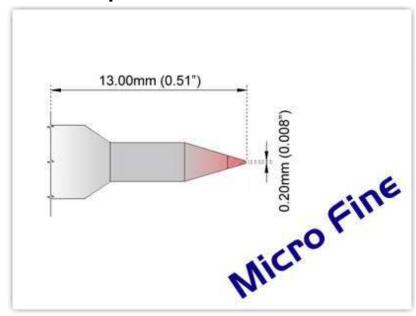

## EK75C002

Conical 0.20mm (0.008"), Micro Fine

Tip Style: Conical

Tip Width: 0.20mm (0.01")
Tip Length: 13.00mm (0.51")

75 Type Cartridge<sup>1</sup>: 350°C - 398°C

RoHS Compliant<sup>2</sup> / Lead Free: YES