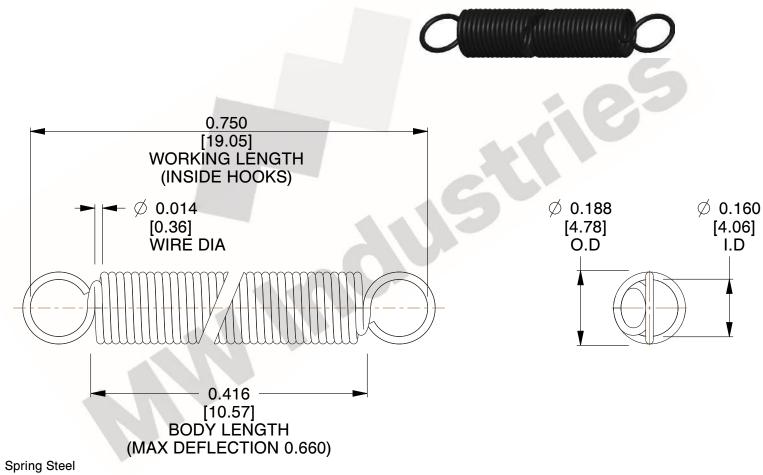

NOTES:

1. Material : Spring Steel

2. Finish:

3. Sugg Max. Load: 0.550 (lbs) 4. Sugg Max. Deflection: 0.660 (in)

5. All Drawing Dimensions are in Inches [mm]

6. Coil Coun

This file and any associated information and specifications are provided for reference and evaluation purposes only, and is subject to change without notice. MW Industries makes no representations, warranties or guarantees as to the appropriateness, accuracy, completeness, or suitability for any purpose, of the file, information or specifications. You are solely responsible for the use of the file, information or specifications.

3.000

SCALE

**EXTENSION SPRINGS** 

**COMPONENT SPRINGS** UNIT **ZZ3-11** INCH [mm] SHEET 1 of 1