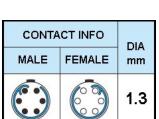

## PUSH-PULL PLUG, 6 PIN CONTACTS, SOLDER, 7.2 MM COLLET, STRAIN RELIEF NUT

| KEY SPECIFICATIONS   |              |
|----------------------|--------------|
| CONNECTOR SERIES     | PSG          |
| CONNECTOR SIZE       | 2В           |
| CONNECTOR GENDER     | MALE         |
| CODING               | G            |
| LOCKING STYLE        | SELF LOCKING |
| ATTACHMENT METHOD    | SOLDER       |
| IP RATING            | IP 50        |
| COLLET SIZE          | 7.2 MM       |
| STANDARD MATE SERIES | FSG          |