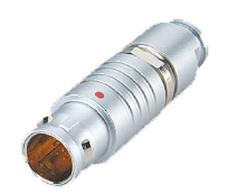

## PSG.2B.306.CLAD72Z

## PUSH-PULL PLUG, 6 PIN CONTACTS, SOLDER, 7.2 MM COLLET, STRAIN RELIEF NUT

| KEY SPECIFICATIONS   |              |
|----------------------|--------------|
| CONNECTOR SERIES     | PSG          |
| CONNECTOR SIZE       | 2В           |
| CONNECTOR GENDER     | MALE         |
| CODING               | G            |
| LOCKING STYLE        | SELF LOCKING |
| ATTACHMENT METHOD    | SOLDER       |
| IP RATING            | IP 50        |
| COLLET SIZE          | 7.2 MM       |
| STANDARD MATE SERIES | FSG          |