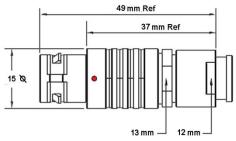

## PSG.2B.306.CLAD72Z

## PUSH-PULL PLUG, 6 PIN CONTACTS, SOLDER, 7.2 MM COLLET, STRAIN RELIEF NUT

| KEY SPECIFICATIONS   |              |
|----------------------|--------------|
| CONNECTOR SERIES     | PSG          |
| CONNECTOR SIZE       | 2В           |
| CONNECTOR GENDER     | MALE         |
| CODING               | G            |
| LOCKING STYLE        | SELF LOCKING |
| ATTACHMENT METHOD    | SOLDER       |
| IP RATING            | IP 50        |
| COLLET SIZE          | 7.2 MM       |
| STANDARD MATE SERIES | FSG          |