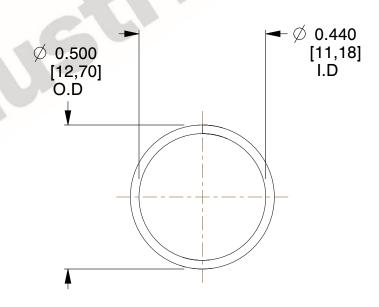

## **NOTES:**

1. Material : Music Wire 2. Finish : Glod Irridite

3. Ends: Closed

4. Total Coils: 10.000

Sugg. Max. Deflection: 0.470 (in)
 Sugg. Max. Load: 2.300 (lbs)

7. All Drawing Dimensions are in Inches [mm]