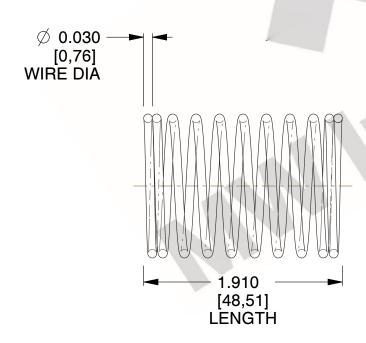

## **NOTES:**

1. Material : Music Wire 2. Finish : Glod Irridite

3. Ends: Closed

4. Total Coils: 10.000

Sugg. Max. Deflection: 0.470 (in)
 Sugg. Max. Load: 2.300 (lbs)

7. All Drawing Dimensions are in Inches [mm]