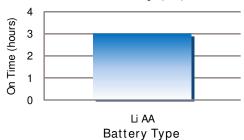

Run Time (h:mm): 3

Typical Weight: 114.8 grams

with lithium batteries

Dimensions (mm): 157 x 27

### Run Time

Continuous Drain to End of Useable Light (21 C)

Tested according to ANSI/NEMA FL 1 Standards.