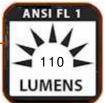

# **BRIGHT**

 Cree high intensity, lifetime LED provides a maximum of 110 lumens

ANSI FL 1

# Product Detail:

Designation: Energizer

Ultimate® 2AA Metal Light

Model: ELMCL21L Color: Gunmetal Gray

Power Source: Two "AA"
ANSI/NEDA: 15-LF Series

Lamp: One Cree High Intensity White LED

Lamp Life (hr): Lifetime Lamp Output (lumens): 110