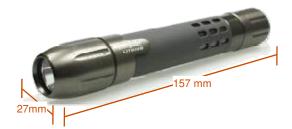

Run Time (h:mm): 3

Typical Weight: 114.8 grams

with lithium batteries

Dimensions (mm): 157 x 27