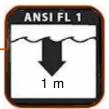

# PRODUCT DATASHEET

# Ultimate® 2AA Metal Light Energizer Lutimate

# HIGH-TECH

- Advanced Azoteq IQ Switch® circuitry
- · Pulse width modulation
- · Adjustable brightness
- Up to 24-hour run time on lowest setting

# **BRIGHT**

 Cree high intensity, lifetime LED provides a maximum of 110 lumens



ANSI FL 1

# **DURABLE**

- Machined aircraft aluminum casing
- S500 Poly (organo) siloxane coated shatterproof lens
- Passes 3-meter drop test

# WATERPROOF

 Meets IEC 60529 IPX7 standards – 1 m. for 30 minutes



# ELMCL21L

The ELMCL21L has a wealth of high-tech features. An advanced Azoteq IQ Switch® adjusts brightness to your desired level. Pulse width modulation maximizes battery life, allowing 24 hours of runtime on a low light setting. The shatterproof lens is coated with \$500 Poly(organo) siloxane for superior hardness and weathering resistance.

In addition the light boasts convenience features like a sturdy belt clip, a comfortable hand grip and an automatic 30-minute shutoff. The pushbutton tailswitch regulates brightness with the touch of a finger. Powered by light weight, long-lasting lithium batteries, the ELMCL21L is your lighting choice when only the best will do.



Before Using Your Flashlight: Please read all instructions and cautionary markings on the package and light

# Prod