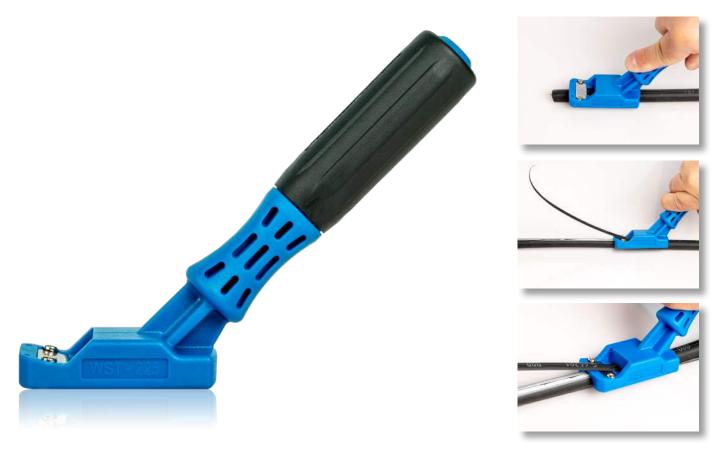

## Window Shaving Tool - WST-225 | Data Sheet

Designed to shave a longitudinal access window in round FTTH riser cables and microducts for mid-span access. This riser slitting tool is perfect for making access windows on cables 8 to 14 mm (0.33" to 0.55") in diameter without damaging the fiber inside. This tool features the following:

- Ergonomic handle with overmolded TPR grip provides extra reach to gain mid span access to riser cables in corners or hard-to-reach places
- Lightweight and narrow body can access closely spaced and surface mounted cables
- High carbon steel blade slices through any type of FTTH cable
- Blade also requires no adjustments when working with different diameter cables
- Easily replaceable blades can be purchased separately (RST-RB25 replacement blades, pack of 25)