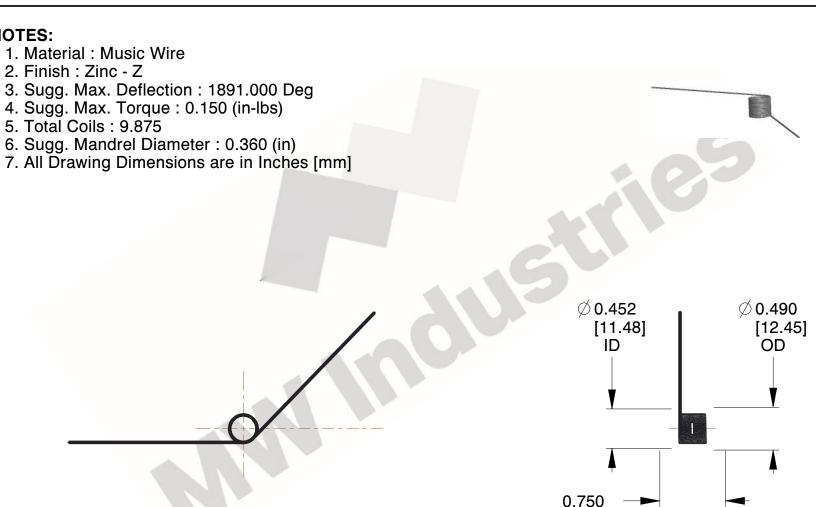

0.910

[19.05]

BODY LENGTH

SCALE

TO-1114

COMPONENT

**TORSION SPRINGS** 

UNIT INCH [mm] SHEET

**TORSION SPRINGS** 

1 of 1