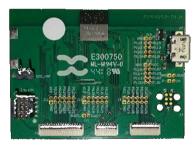

#### **Test Boards**

The Test Board consists of a module mounted on a PCB for prototyping and testing purpose. It includes a connection to the Insight SiP Interface Board provided in ISP1807 Evaluation Boards (see nearby).