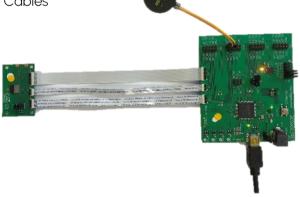

#### **Test Boards**

The Test Board consists of a module mounted on a PCB for prototyping and testing purpose. It includes a connection to the Insight SiP Interface Board provided in ISP1807 Evaluation Boards (see nearby).

It also offers test points for all IOs and can be used in conjunction with:

- A Nordic
   Development
   kit through the
   "Debug"
   connector
- An external J-Link programmer