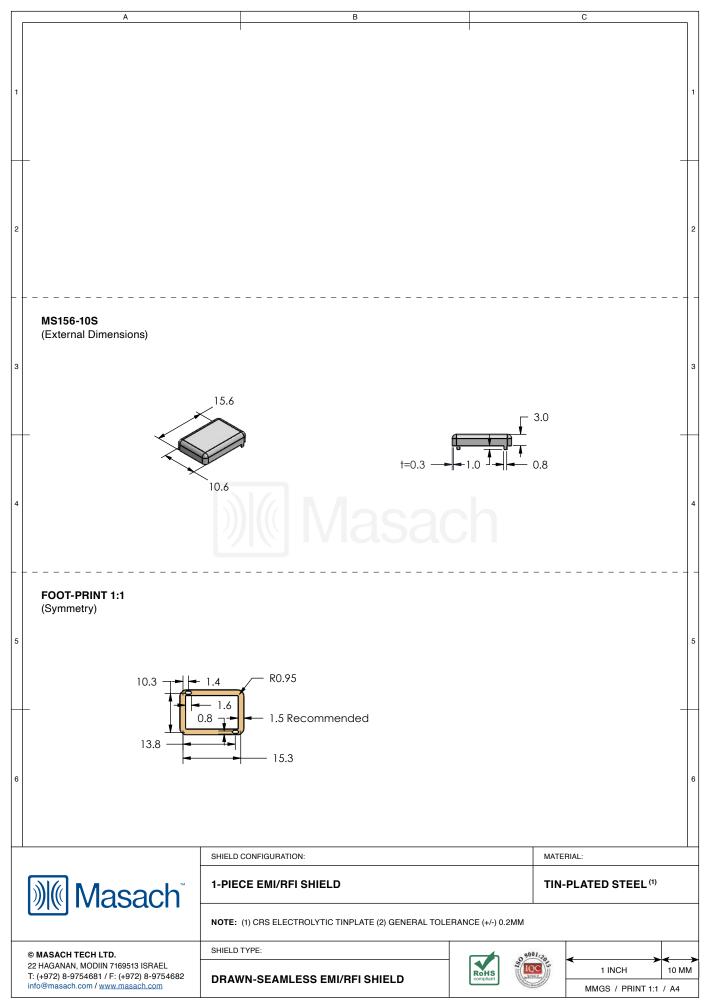

| 1        | MS156-10*<br>drawn-seamless                                                                                                               |                                     |                |                  |                           |
|----------|-------------------------------------------------------------------------------------------------------------------------------------------|-------------------------------------|----------------|------------------|---------------------------|
| 2        | *OPTIONAL SHIELD CONFIG                                                                                                                   | URATIONS                            |                |                  |                           |
| 3        | 2-PIECE SHIELD COVER                                                                                                                      | 2-PIECE SHIELD FRAME                | 1-PIECE SHIELD |                  |                           |
|          |                                                                                                                                           |                                     |                |                  | +                         |
|          | ITEM P/N                                                                                                                                  | ITEM DESCRIPTION                    |                | MATERIAL         |                           |
| 4        | <u>MS156-10C</u>                                                                                                                          | 2-PIECE EMI/RFI SHIELD COVER        |                | TIN-PLATED STEEL |                           |
| 4        | <u>MS156-10F</u>                                                                                                                          | 2-PIECE EMI/RFI SHIELD FRAME        |                | TIN-PLATED STEEL |                           |
|          | <u>MS156-10S</u>                                                                                                                          | 1-PIECE EMI/RFI SHIELD              |                | TIN-PLATED STEEL |                           |
|          | MS156-10C-NS                                                                                                                              | 2-PIECE EMI/RFI SHIELD COVER        |                | NICKEL-SILVER    |                           |
|          | MS156-10F-NS                                                                                                                              | 2-PIECE EMI/RFI SHIELD <b>FRAME</b> |                | NICKEL-SILVER    |                           |
|          | <u>MS156-10S-NS</u>                                                                                                                       | 1-PIECE EMI/RFI <b>SHIELD</b>       |                | NICKEL-SILVER    |                           |
| 5        | TIN-PLATED STEEL: CRS ELECTROLYTIC TINPLATE<br>NICKEL-SILVER: UNS C77000 / UNS C73500                                                     |                                     |                |                  | ę                         |
| 6        |                                                                                                                                           |                                     |                |                  | 6                         |
|          |                                                                                                                                           | SHIELD CONFIGURATION:               |                | MATERIAL:        | I                         |
|          | Masach <sup>®</sup>                                                                                                                       |                                     |                |                  |                           |
| •        | MASACH TECH LTD.                                                                                                                          | SHIELD TYPE:                        |                | 9001-2           |                           |
| 22<br>T: | MASACH TECH LTD.<br>2 HAGANAN, MODIIN 7169513 ISRAEL<br>: (+972) 8-9754681 / F: (+972) 8-9754682<br>fo@masach.com / <u>www.masach.com</u> |                                     | Compliant      | 1 INC            | H 10 MM<br>PRINT 1:1 / A4 |

В

Т

С

А