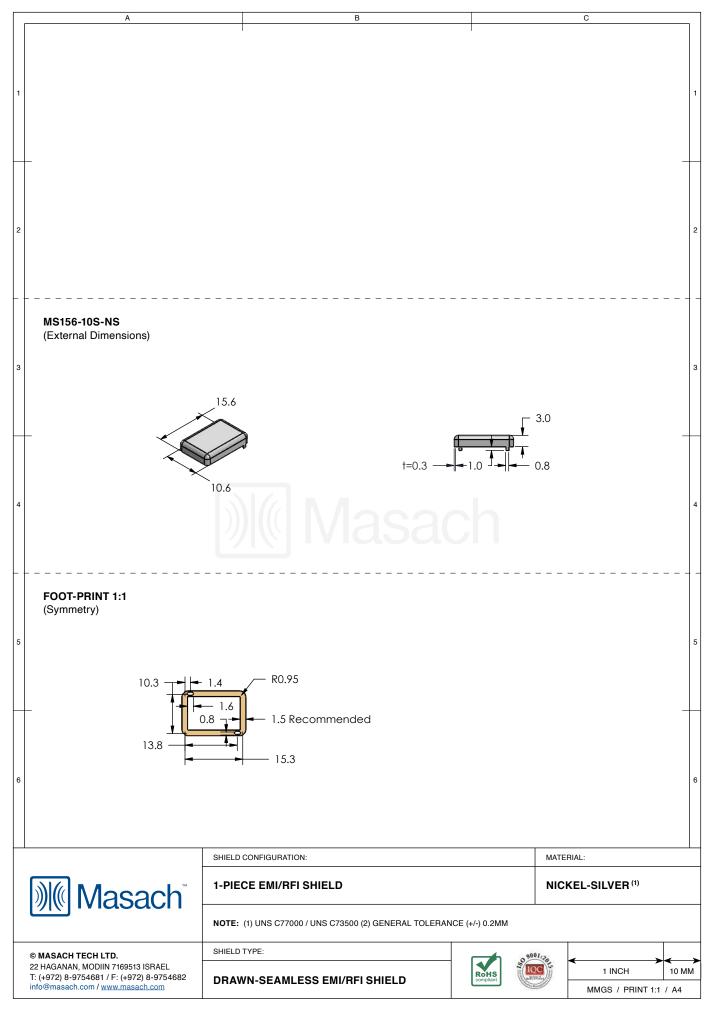

| 1        | MS156-10*<br>drawn-seamless                                                                                                               |                                     |                |                  |                           |
|----------|-------------------------------------------------------------------------------------------------------------------------------------------|-------------------------------------|----------------|------------------|---------------------------|
| 2        | *OPTIONAL SHIELD CONFIG                                                                                                                   | URATIONS                            |                |                  |                           |
| 3        | 2-PIECE SHIELD COVER                                                                                                                      | 2-PIECE SHIELD FRAME                | 1-PIECE SHIELD |                  |                           |
|          |                                                                                                                                           |                                     |                |                  | +                         |
|          | ITEM P/N                                                                                                                                  | ITEM DESCRIPTION                    |                | MATERIAL         |                           |
| 4        | <u>MS156-10C</u>                                                                                                                          | 2-PIECE EMI/RFI SHIELD COVER        |                | TIN-PLATED STEEL |                           |
| 4        | <u>MS156-10F</u>                                                                                                                          | 2-PIECE EMI/RFI SHIELD FRAME        |                | TIN-PLATED STEEL |                           |
|          | <u>MS156-10S</u>                                                                                                                          | 1-PIECE EMI/RFI SHIELD              |                | TIN-PLATED STEEL |                           |
|          | MS156-10C-NS                                                                                                                              | 2-PIECE EMI/RFI SHIELD COVER        |                | NICKEL-SILVER    |                           |
|          | MS156-10F-NS                                                                                                                              | 2-PIECE EMI/RFI SHIELD <b>FRAME</b> |                | NICKEL-SILVER    |                           |
|          | <u>MS156-10S-NS</u>                                                                                                                       | 1-PIECE EMI/RFI <b>SHIELD</b>       |                | NICKEL-SILVER    |                           |
| 5        | TIN-PLATED STEEL: CRS ELECTROLYTIC TINPLATE<br>NICKEL-SILVER: UNS C77000 / UNS C73500                                                     |                                     |                |                  | ę                         |
| 6        |                                                                                                                                           |                                     |                |                  | 6                         |
|          |                                                                                                                                           | SHIELD CONFIGURATION:               |                | MATERIAL:        | I                         |
|          | Masach <sup>®</sup>                                                                                                                       |                                     |                |                  |                           |
| •        | MASACH TECH LTD.                                                                                                                          | SHIELD TYPE:                        |                | 9001-2           |                           |
| 22<br>T: | MASACH TECH LTD.<br>2 HAGANAN, MODIIN 7169513 ISRAEL<br>: (+972) 8-9754681 / F: (+972) 8-9754682<br>fo@masach.com / <u>www.masach.com</u> |                                     | Compliant      | 1 INC            | H 10 MM<br>PRINT 1:1 / A4 |

В

Т

С

А