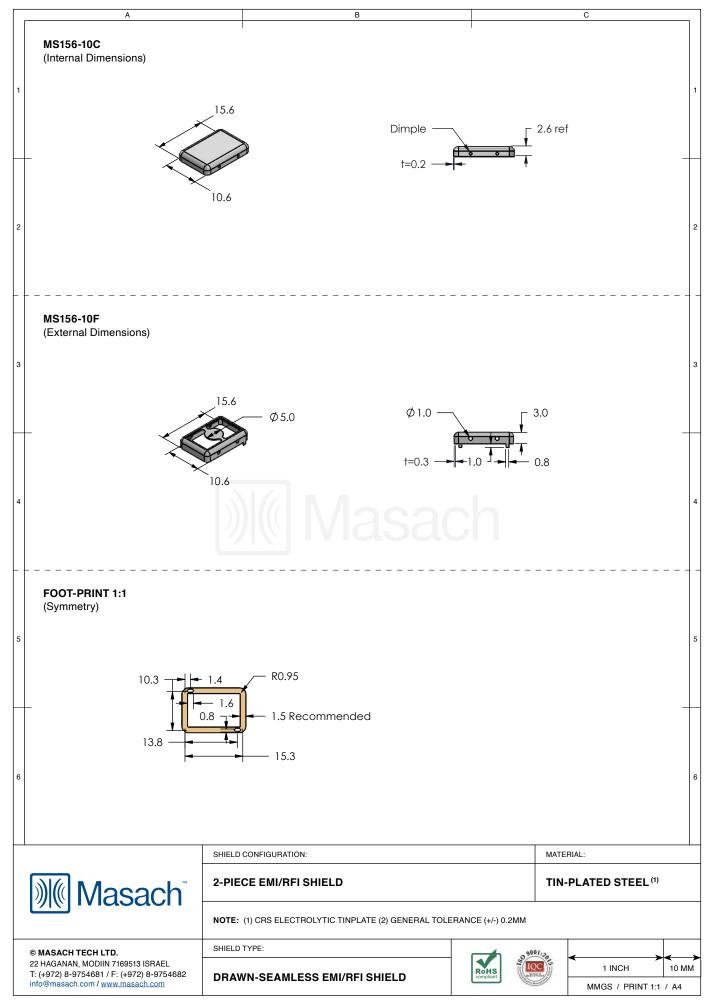

| 1        | MS156-10*<br>drawn-seamless                                                                                                               |                                     |                |                  |                           |
|----------|-------------------------------------------------------------------------------------------------------------------------------------------|-------------------------------------|----------------|------------------|---------------------------|
| 2        | *OPTIONAL SHIELD CONFIG                                                                                                                   | URATIONS                            |                |                  |                           |
| 3        | 2-PIECE SHIELD COVER                                                                                                                      | 2-PIECE SHIELD FRAME                | 1-PIECE SHIELD |                  |                           |
|          |                                                                                                                                           |                                     |                |                  | +                         |
|          | ITEM P/N                                                                                                                                  | ITEM DESCRIPTION                    |                | MATERIAL         |                           |
| 4        | <u>MS156-10C</u>                                                                                                                          | 2-PIECE EMI/RFI SHIELD COVER        |                | TIN-PLATED STEEL |                           |
| 4        | <u>MS156-10F</u>                                                                                                                          | 2-PIECE EMI/RFI SHIELD FRAME        |                | TIN-PLATED STEEL |                           |
|          | <u>MS156-10S</u>                                                                                                                          | 1-PIECE EMI/RFI SHIELD              |                | TIN-PLATED STEEL |                           |
|          | MS156-10C-NS                                                                                                                              | 2-PIECE EMI/RFI SHIELD COVER        |                | NICKEL-SILVER    |                           |
|          | MS156-10F-NS                                                                                                                              | 2-PIECE EMI/RFI SHIELD <b>FRAME</b> |                | NICKEL-SILVER    |                           |
|          | <u>MS156-10S-NS</u>                                                                                                                       | 1-PIECE EMI/RFI <b>SHIELD</b>       |                | NICKEL-SILVER    |                           |
| 5        | TIN-PLATED STEEL: CRS ELECTROLYTIC TINPLATE<br>NICKEL-SILVER: UNS C77000 / UNS C73500                                                     |                                     |                |                  | ę                         |
| 6        |                                                                                                                                           |                                     |                |                  | 6                         |
|          |                                                                                                                                           | SHIELD CONFIGURATION:               |                | MATERIAL:        | I                         |
|          | Masach <sup>®</sup>                                                                                                                       |                                     |                |                  |                           |
| •        | MASACH TECH LTD.                                                                                                                          | SHIELD TYPE:                        |                | 9001-2           |                           |
| 22<br>T: | MASACH TECH LTD.<br>2 HAGANAN, MODIIN 7169513 ISRAEL<br>: (+972) 8-9754681 / F: (+972) 8-9754682<br>fo@masach.com / <u>www.masach.com</u> |                                     | Compliant      | 1 INC            | H 10 MM<br>PRINT 1:1 / A4 |

В

Т

С

А