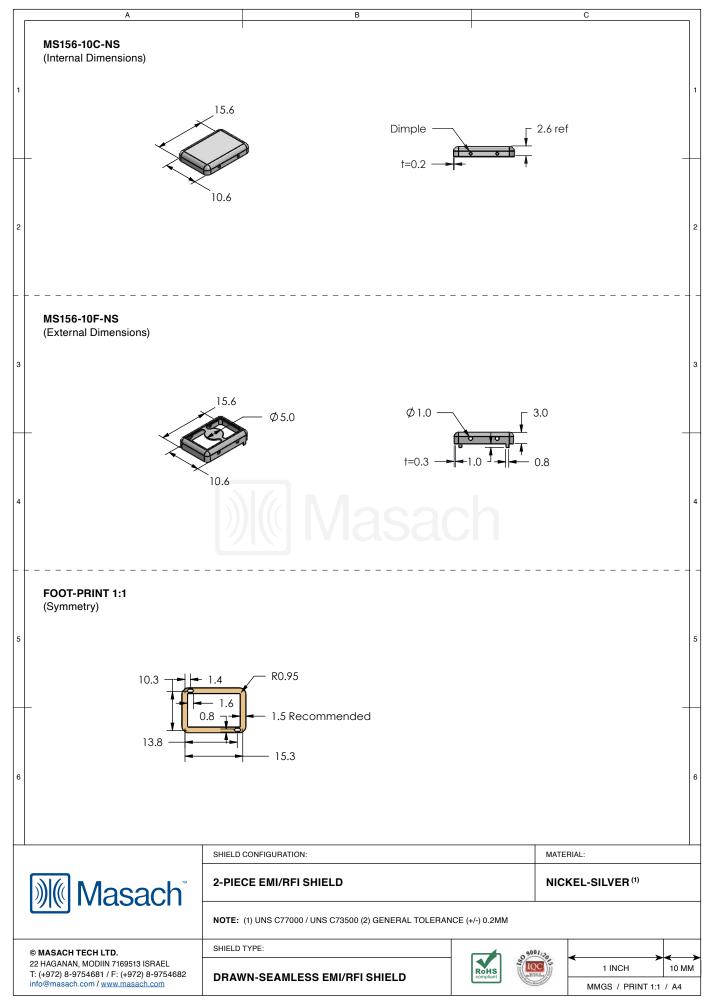

| 1        | MS156-10*<br>drawn-seamless                                                                                                               |                                     |                |                  |                           |
|----------|-------------------------------------------------------------------------------------------------------------------------------------------|-------------------------------------|----------------|------------------|---------------------------|
| 2        | *OPTIONAL SHIELD CONFIG                                                                                                                   | URATIONS                            |                |                  |                           |
| 3        | 2-PIECE SHIELD COVER                                                                                                                      | 2-PIECE SHIELD FRAME                | 1-PIECE SHIELD |                  |                           |
|          |                                                                                                                                           |                                     |                |                  | +                         |
|          | ITEM P/N                                                                                                                                  | ITEM DESCRIPTION                    |                | MATERIAL         |                           |
| 4        | <u>MS156-10C</u>                                                                                                                          | 2-PIECE EMI/RFI SHIELD COVER        |                | TIN-PLATED STEEL |                           |
| 4        | <u>MS156-10F</u>                                                                                                                          | 2-PIECE EMI/RFI SHIELD FRAME        |                | TIN-PLATED STEEL |                           |
|          | <u>MS156-10S</u>                                                                                                                          | 1-PIECE EMI/RFI SHIELD              |                | TIN-PLATED STEEL |                           |
|          | MS156-10C-NS                                                                                                                              | 2-PIECE EMI/RFI SHIELD COVER        |                | NICKEL-SILVER    |                           |
|          | MS156-10F-NS                                                                                                                              | 2-PIECE EMI/RFI SHIELD <b>FRAME</b> |                | NICKEL-SILVER    |                           |
|          | <u>MS156-10S-NS</u>                                                                                                                       | 1-PIECE EMI/RFI <b>SHIELD</b>       |                | NICKEL-SILVER    |                           |
| 5        | TIN-PLATED STEEL: CRS ELECTROLYTIC TINPLATE<br>NICKEL-SILVER: UNS C77000 / UNS C73500                                                     |                                     |                |                  | ę                         |
| 6        |                                                                                                                                           |                                     |                |                  | 6                         |
|          |                                                                                                                                           | SHIELD CONFIGURATION:               |                | MATERIAL:        | I                         |
|          | Masach <sup>®</sup>                                                                                                                       |                                     |                |                  |                           |
| •        | MASACH TECH LTD.                                                                                                                          | SHIELD TYPE:                        |                | 9001-2           |                           |
| 22<br>T: | MASACH TECH LTD.<br>2 HAGANAN, MODIIN 7169513 ISRAEL<br>: (+972) 8-9754681 / F: (+972) 8-9754682<br>fo@masach.com / <u>www.masach.com</u> |                                     | Compliant      | 1 INC            | H 10 MM<br>PRINT 1:1 / A4 |

В

Т

С

А