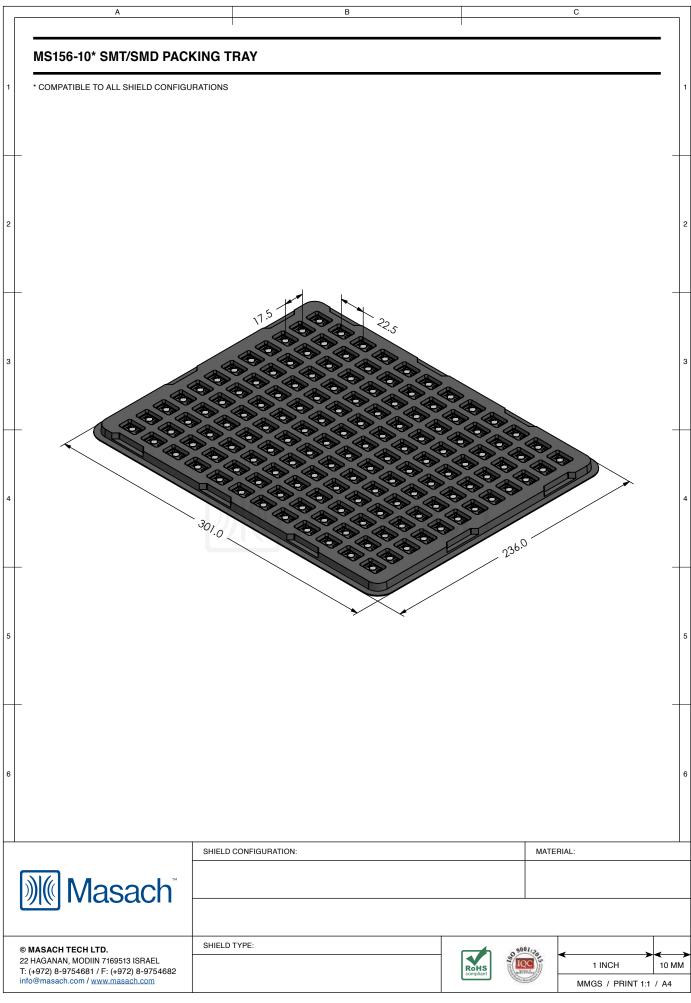

| 1        | MS156-10*<br>drawn-seamless                                                                                                               |                                     |                |                  |                           |
|----------|-------------------------------------------------------------------------------------------------------------------------------------------|-------------------------------------|----------------|------------------|---------------------------|
| 2        | *OPTIONAL SHIELD CONFIG                                                                                                                   | URATIONS                            |                |                  |                           |
| 3        | 2-PIECE SHIELD COVER                                                                                                                      | 2-PIECE SHIELD FRAME                | 1-PIECE SHIELD |                  |                           |
|          |                                                                                                                                           |                                     |                |                  | +                         |
|          | ITEM P/N                                                                                                                                  | ITEM DESCRIPTION                    |                | MATERIAL         |                           |
| 4        | <u>MS156-10C</u>                                                                                                                          | 2-PIECE EMI/RFI SHIELD COVER        |                | TIN-PLATED STEEL |                           |
| 4        | <u>MS156-10F</u>                                                                                                                          | 2-PIECE EMI/RFI SHIELD FRAME        |                | TIN-PLATED STEEL |                           |
|          | <u>MS156-10S</u>                                                                                                                          | 1-PIECE EMI/RFI SHIELD              |                | TIN-PLATED STEEL |                           |
|          | MS156-10C-NS                                                                                                                              | 2-PIECE EMI/RFI SHIELD COVER        |                | NICKEL-SILVER    |                           |
|          | MS156-10F-NS                                                                                                                              | 2-PIECE EMI/RFI SHIELD <b>FRAME</b> |                | NICKEL-SILVER    |                           |
|          | <u>MS156-10S-NS</u>                                                                                                                       | 1-PIECE EMI/RFI <b>SHIELD</b>       |                | NICKEL-SILVER    |                           |
| 5        | TIN-PLATED STEEL: CRS ELECTROLYTIC TINPLATE<br>NICKEL-SILVER: UNS C77000 / UNS C73500                                                     |                                     |                |                  | ę                         |
| 6        |                                                                                                                                           |                                     |                |                  | 6                         |
|          |                                                                                                                                           | SHIELD CONFIGURATION:               |                | MATERIAL:        | I                         |
|          | Masach <sup>®</sup>                                                                                                                       |                                     |                |                  |                           |
| •        | MASACH TECH LTD.                                                                                                                          | SHIELD TYPE:                        |                | 9001-2           |                           |
| 22<br>T: | MASACH TECH LTD.<br>2 HAGANAN, MODIIN 7169513 ISRAEL<br>: (+972) 8-9754681 / F: (+972) 8-9754682<br>fo@masach.com / <u>www.masach.com</u> |                                     | Compliant      | 1 INC            | H 10 MM<br>PRINT 1:1 / A4 |