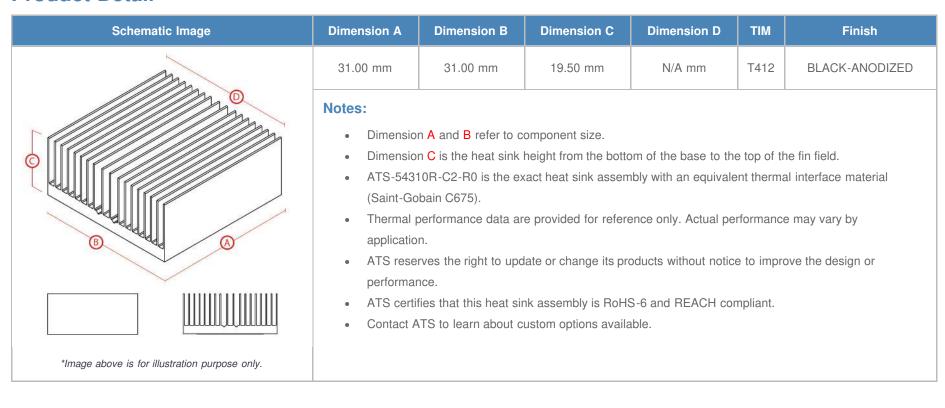

**

| AIR VELOCITY       |               | @200 LFM<br>1.0 M/S | @300 LFM<br>1.5 M/S | @400 LFM<br>2.0 M/S | @500 LFM<br>2.5 M/S | @600 LFM<br>3.0 M/S | @700 LFM<br>3.5 M/S | @800 LFM<br>4.0 M/S |
|--------------------|---------------|---------------------|---------------------|---------------------|---------------------|---------------------|---------------------|---------------------|
| THERMAL RESISTANCE | Unducted Flow | 4.7 °C/W            | 3.8 °C/W            | 3.3 °C/W            | 2.9 °C/W            | 2.7 °C/W            | 2.5 °C/W            | 2.4 °C/W            |
|                    | Ducted Flow   | 3.1                 | N/A                 | N/A                 | N/A                 | N/A                 | N/A                 | N/A                 |

## **Product Detail**