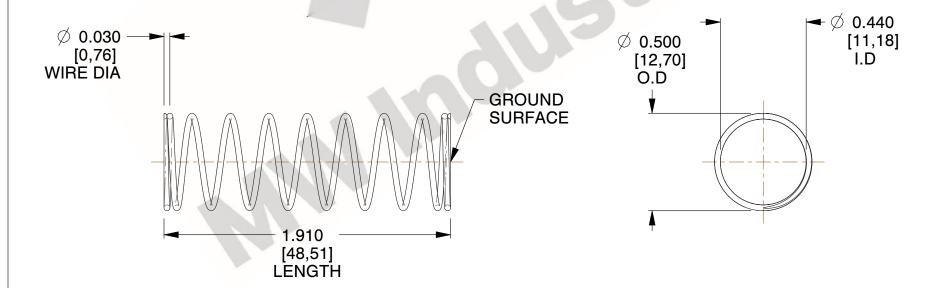

## **NOTES:**

1. Material : Stainless Steel

2. Finish: Glod Irridite

3. Ends: Closed and Ground

4. Total Coils: 10.000

Sugg. Max. Deflection: 0.850 (in)
 Sugg. Max. Load: 2.300 (lbs)

7. All Drawing Dimensions are in Inches [mm]