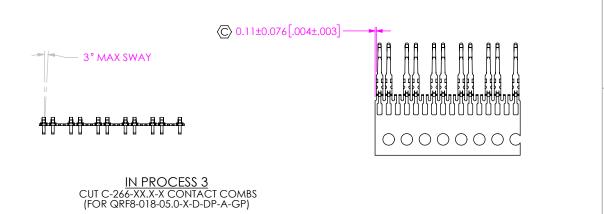

FIG 3 -GP OPTION (QRF8-026-05.0-X-D-A-GP SHOWN) (SAME AS FIG 2 DIFFERENT AS SHOWN)

F:\DWG\MISC\MKTG\QRF8-XXX-XX.X-X-D-XX-A-XX-MKT.SLDDRW