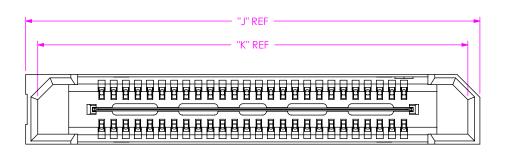

| TABLE 7    |       |          |  |
|------------|-------|----------|--|
| LEAD STYLE | "H"   |          |  |
| -05.0      | 5.372 | [0.2115] |  |
| -07.0      | 7.371 | [0.2902] |  |

FIG 2 -K OPTION (USE K-DOT-.197-.344-.005) (QRF8-052-05.0-X-D-A-K SHOWN) (SAME AS FIG 1 DIFFERENT AS SHOWN)

BY: M MURILLO 7/10/2008 SHEET 2 OF 4

F:\DWG\MISC\MKTG\QRF8-XXX-XX.X-X-D-XX-A-XX-MKT.SLDDRW

|            | TABLE 8       |               |  |  |
|------------|---------------|---------------|--|--|
| POSITION   | "J"           | "K"           |  |  |
| -018, -026 | 30.05 [1.183] | 28.45 [1.120] |  |  |
| -036, -052 | 54.85 [2.159] | 53.25 [2.096] |  |  |
| -054, -078 | 79.65 [3.136] | 78.05 [3.073] |  |  |