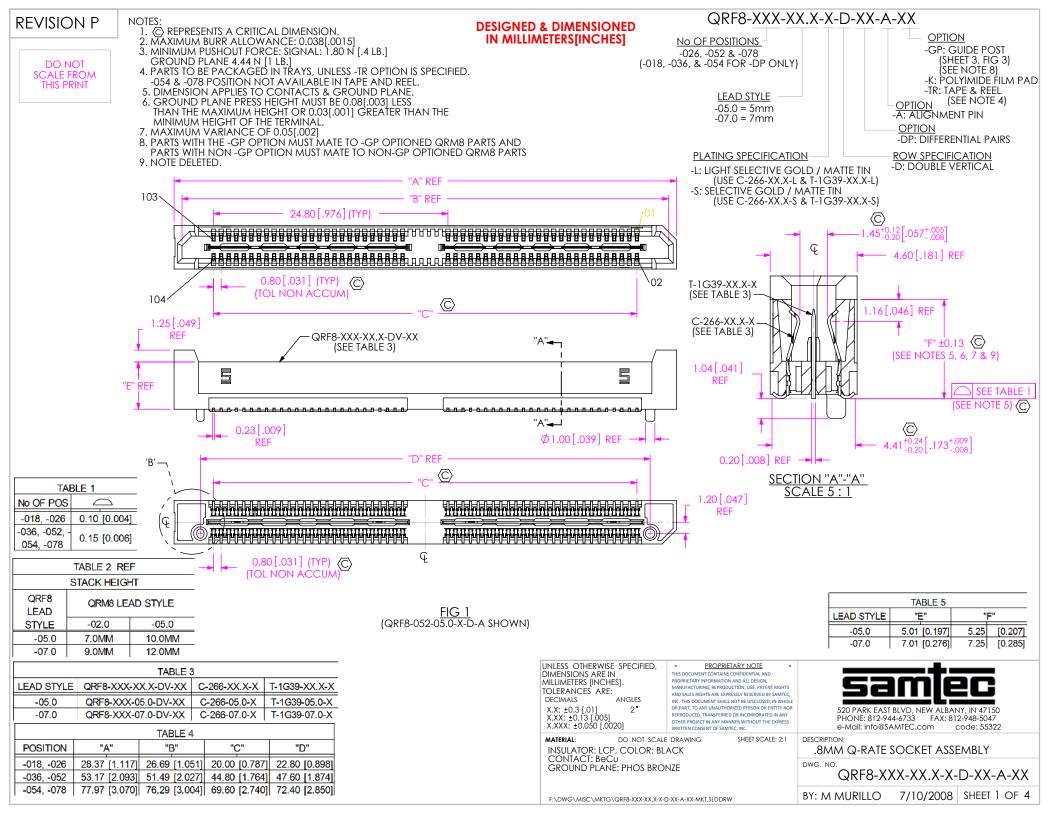

<u>DETAIL 'B'</u> SCALE 5 : 1

| TABLE            | 6             |
|------------------|---------------|
| POSITION         | "Ģ"           |
| -018, -026       | 11.68 [0.460] |
| -018 GP, -026 GP | 12.52 [0.493] |
| -036, -052       | 24.08 [0.948] |
| -036 GP, -052 GP | 24.92 [0.981] |
| -054, -078       | 36.49 [1.437] |
| -054 GP,-078 GP  | 37.33 [1.470] |