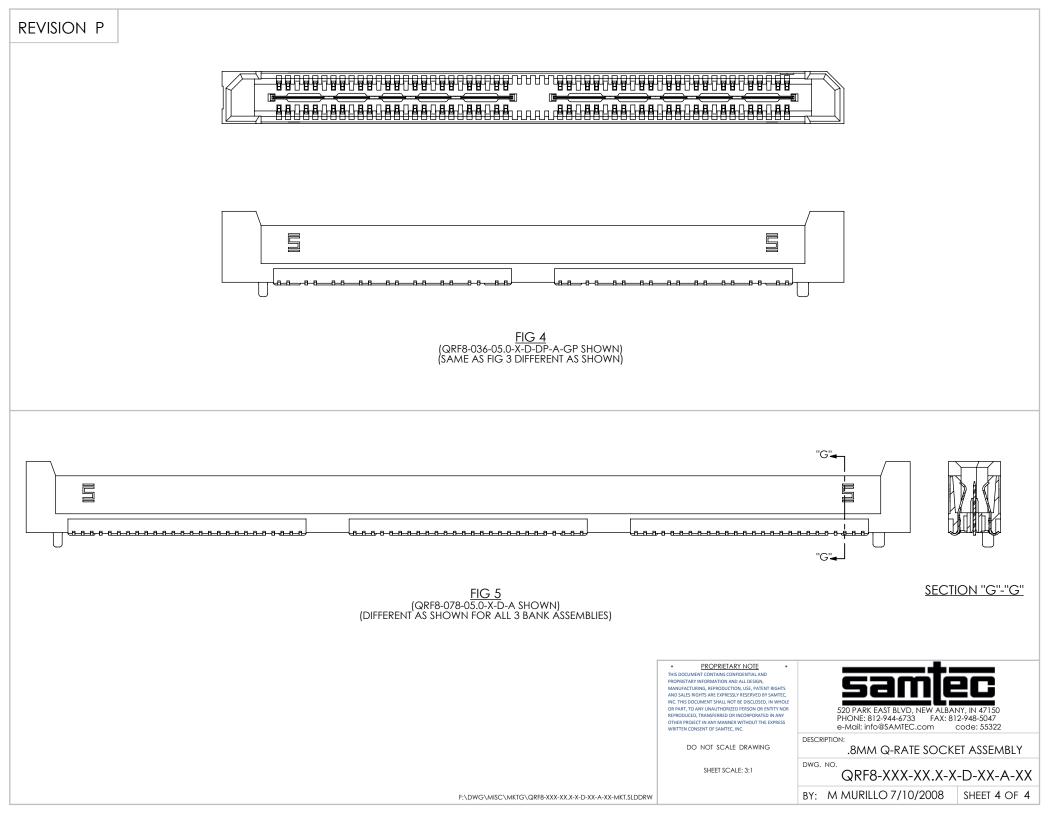

FIG 3 -GP OPTION (QRF8-026-05.0-X-D-A-GP SHOWN) (SAME AS FIG 2 DIFFERENT AS SHOWN)

F:\DWG\MISC\MKTG\QRF8-XXX-XX.X-X-D-XX-A-XX-MKT.SLDDRW

BY: M MURILLO 7/10/2008 SHEET 3 OF 4