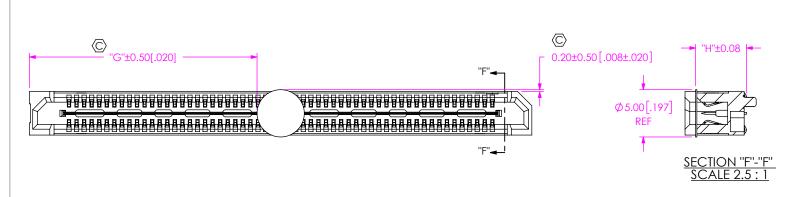

<u>DETAIL 'B'</u> SCALE 5 : 1

| TABLE            | 6             |
|------------------|---------------|
| POSITION         | "Ģ"           |
| -018, -026       | 11.68 [0.460] |
| -018 GP, -026 GP | 12.52 [0.493] |
| -036, -052       | 24.08 [0.948] |
| -036 GP, -052 GP | 24.92 [0.981] |
| -054, -078       | 36.49 [1.437] |
| -054 GP,-078 GP  | 37.33 [1.470] |

| TABLE 7    |       |          |  |
|------------|-------|----------|--|
| LEAD STYLE | "H"   |          |  |
| -05.0      | 5.372 | [0.2115] |  |
| -07.0      | 7.371 | [0.2902] |  |

FIG 2 -K OPTION (USE K-DOT-.197-.344-.005) (QRF8-052-05.0-X-D-A-K SHOWN) (SAME AS FIG 1 DIFFERENT AS SHOWN)