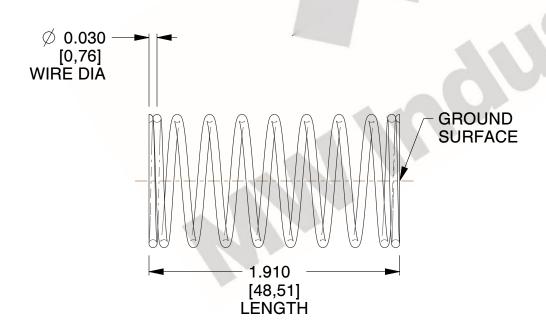

## **NOTES:**

1. Material: Music Wire 2. Finish: Glod Irridite

3. Ends: Closed and Ground

4. Total Coils: 10.000

5. Sugg. Max. Deflection: 0.460 (in) 6. Sugg. Max. Load : 2.300 (lbs)

7. All Drawing Dimensions are in Inches [mm]