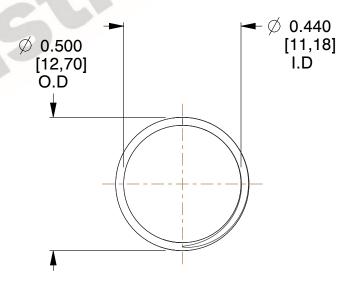

## **NOTES:**

1. Material: Music Wire 2. Finish: Glod Irridite

3. Ends: Closed and Ground

4. Total Coils: 10.000

5. Sugg. Max. Deflection: 0.460 (in) 6. Sugg. Max. Load : 2.300 (lbs)

7. All Drawing Dimensions are in Inches [mm]