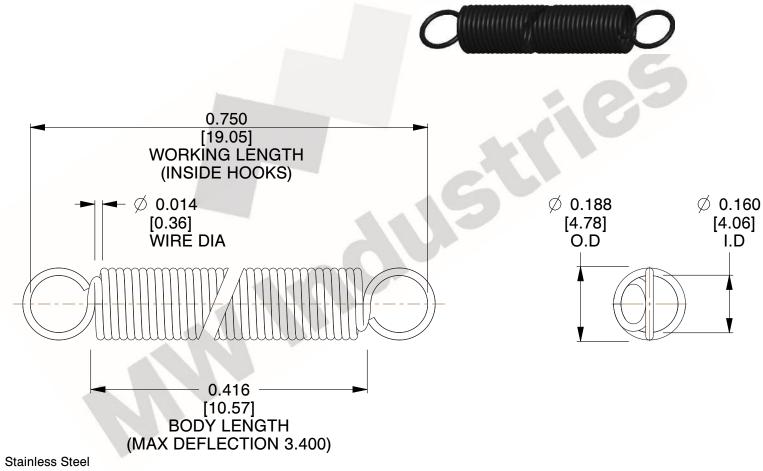

NOTES:

1. Material: Stainless Steel

2. Finish:

3. Sugg Max. Load: 0.550 (lbs) 4. Sugg Max. Deflection: 3.400 (in)

5. All Drawing Dimensions are in Inches [mm]

6. Coil

This file and any associated information and specifications are provided for reference and evaluation purposes only, and is subject to change without notice. MW Industries makes no representations, warranties or guarantees as to the appropriateness, accuracy, completeness, or suitability for any purpose, of the file, information or specifications. You are solely responsible for the use of the file, information or specifications.

> SCALE 3.000

| COMPONENT     | SPRINGS |           |
|---------------|---------|-----------|
| ZZ3-11        |         | UNIT      |
|               |         | INCH [mm] |
| EXTENSION SPI | PRINGS  | SHEET     |
|               |         | 1 of 1    |