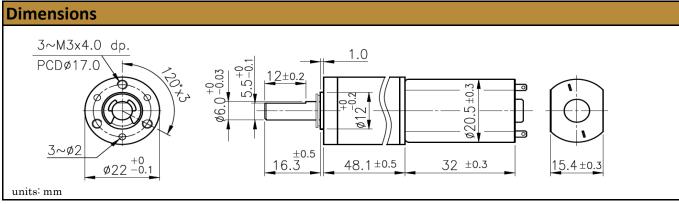

ution for you.



## Contact Us for alternative solutions!

| Specifications |                  |
|----------------|------------------|
| Gearhead Type: | Planetary        |
| Motor Type:    | Carbon - Brushed |
| Rated Voltage: | 12V DC           |
| Rated Speed:   | 4 rpm            |
| Rated Torque:  | 14 kg.cm         |
| Rated Current: | 420 mA           |

| No-Load Speed:         | 5 rpm (+/- 10%) |
|------------------------|-----------------|
| No-Load Current:       | < 160 mA        |
| Max. Power:            | 0.74 W          |
| Reduction Ratio:       | 1,475:1         |
| Output Shaft Material: | Steel           |
| Termination Style:     | Terminals       |

<sup>\*</sup> Gearbox limitations are set at 20 kg.cm, operating past this torque limit may create premature failure.