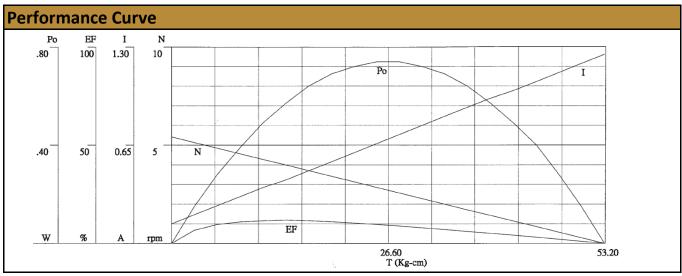

## Contact Us for alternative solutions!

| Specifications |                  |
|----------------|------------------|
| Gearhead Type: | Planetary        |
| Motor Type:    | Carbon - Brushed |
| Rated Voltage: | 12V DC           |
| Rated Speed:   | 4 rpm            |
| Rated Torque:  | 14 kg.cm         |
| Rated Current: | 420 mA           |

| No-Load Speed:         | 5 rpm (+/- 10%) |
|------------------------|-----------------|
| No-Load Current:       | < 160 mA        |
| Max. Power:            | 0.74 W          |
| Reduction Ratio:       | 1,475:1         |
| Output Shaft Material: | Steel           |
| Termination Style:     | Terminals       |

<sup>\*</sup> Gearbox limitations are set at 20 kg.cm, operating past this torque limit may create premature failure.