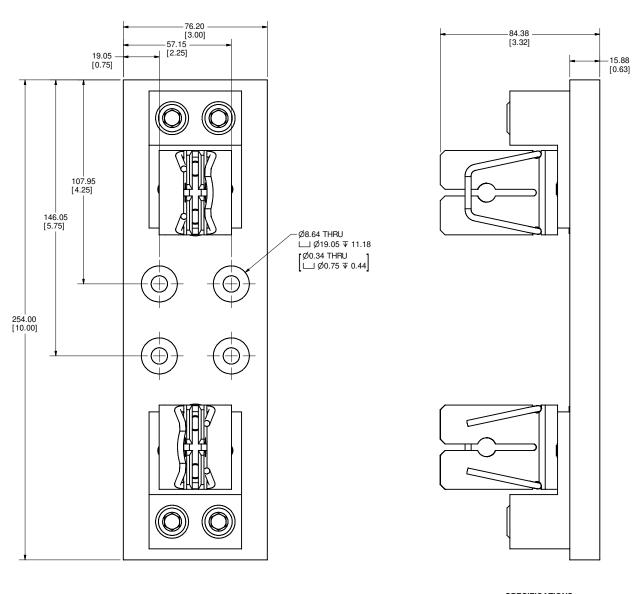

REV DATE A 5/31/2011 502443ERP - RELEASE PER SALES RELEASE EM2250 MRY

SPECIFICATIONS:

VOLTAGE RATING: 1000VDC

AMPERE RATING: 400 AMPERES

INTERRUPT RATING: 10kA TERMINAL TYPE: BOX LUG

SUGGESTED TORQUE: 31.1 N-m (275in-lb)

WIRE RANGE: 350kcmil-1/0 Cu/Al SOLID/STRANDED

APPROVALS: UL LISTED (UL 4248-18)

| •                                                                                                                                                     | DENOTES CRITICAL CHARACTERISTICS.                                                                                                                                        |                   |              |                               |
|-------------------------------------------------------------------------------------------------------------------------------------------------------|--------------------------------------------------------------------------------------------------------------------------------------------------------------------------|-------------------|--------------|-------------------------------|
| CPK                                                                                                                                                   | DENOTES CPK DIMENSIONS, -MINIMUM CPK VALUE                                                                                                                               |                   |              |                               |
| (ST)                                                                                                                                                  | DENOTES A CHARACTERISTIC THAT PROVIDES AN INDICATION OF PROCESS PERFORMANCE. PROCEDURE FOR MEASUREMENT AND TRACKING TO BE DEFINED IN LITTELFUSE INSPECTION INSTRUCTIONS. |                   |              |                               |
| CP                                                                                                                                                    | DENOTES CP DIMENSIONS, -MINIMUM CP VALUE MUST BE WITHIN THE DIMENSIONAL LIMITATIONS SHOWN ON DRAWING AND INITIALLY LOCATED TO ALLOW FOR MAXIMUM TOOL LIFE.               |                   |              |                               |
| MATL SPEC                                                                                                                                             |                                                                                                                                                                          |                   | FINISH       |                               |
| DRW<br>MYORK                                                                                                                                          |                                                                                                                                                                          | DATE<br>5/27/2011 | SCALE<br>NTS | FINISH GOOD WT<br>GRAMS/PIECE |
| UNLESS OTHERWISE SPECIFIED, DIMENSIONS ARE IN MILLIMETERS, DIMENSIONS IN BRACKETS [ ] ARE INCHES DIMENSIONING AND DO NOT INCLUDE PLATING. TOLERANCING |                                                                                                                                                                          |                   |              |                               |

3RD ANGLE PROJECTION  $\oplus \Box$ TITLE

LFJ104001C OUTLINE

SHEET 1 OF 1

OL-LFJ104001C