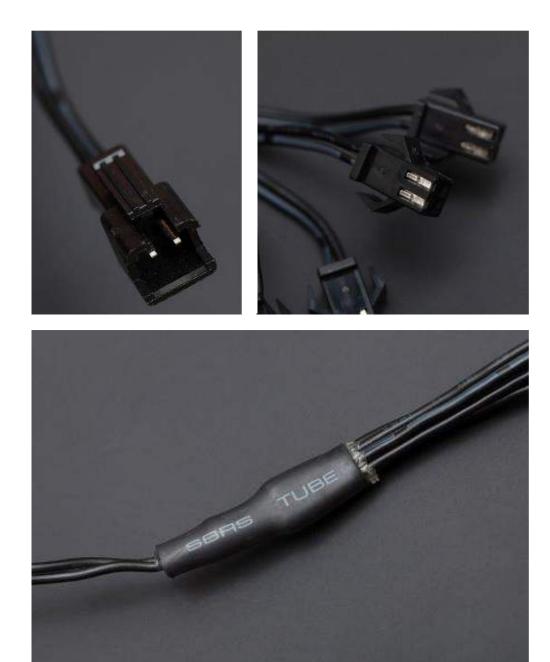

## **EL Splitter Connector**

SKU:FIT0176

If you want to connect multiple EL wires/strips/panels up to one inverter, these splitters are quite useful. There is one male connector (goes to the inverter) and then 4 female connectors (which will connect to each wire/strip/panel. You can even cascade them! Only thing to watch for is make sure that the total length of EL does not exceed what the inverter can drive!

## **SPECIFICATION**

- Use our splitters to add more wire to your Inverters and Sequencers
- Total Length: 40cm (16")
- Can be connected to any of our Inverters and EL Wire
- One Piece
- Has one Male Connector and 4 Female Connectors
- Can also be used with Sequencers (must have additional female connector on the end of the sequencer connector wire)