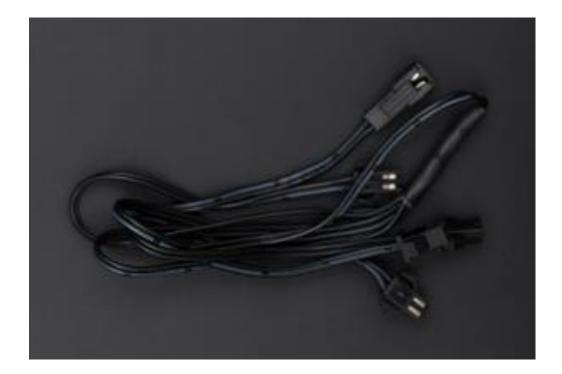

## **EL Splitter Connector**

SKU:FIT0176

If you want to connect multiple EL wires/strips/panels up to one inverter, these splitters are quite useful. There is one male connector (goes to the inverter) and then 4 female connectors (which will connect to each wire/strip/panel. You can even cascade them! Only thing to watch for is make sure that the total length of EL does not exceed what the inverter can drive!

## **SPECIFICATION**

- Use our splitters to add more wire to your Inverters and Sequencers
- Total Length: 40cm (16")
- Can be connected to any of our Inverters and EL Wire
- One Piece
- Has one Male Connector and 4 Female Connectors
- Can also be used with Sequencers (must have additional female connector on the end of the sequencer connector wire)