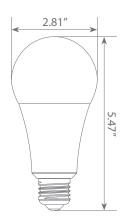

nstant on, dimming options, energy efficient, 90+CRI, damp rated, and enclosed fixture suitable.











\$2.05 per year











### Specifications

| Input Power | Input Voltage | Lumen Output | Beam Angle | Center Beam | ССТ    |
|-------------|---------------|--------------|------------|-------------|--------|
| 17 W        | 120V/60Hz     | 1600 lm      | 210°       | N/A         | 4000 K |

| CRI | Luminous Efficacy | Power Factor | Input Current | Base/Cap | Lamp Lifespan |
|-----|-------------------|--------------|---------------|----------|---------------|
| 90  | 94 lm/W           | 0.9          | 0.15 A        | E26      | 25,000 Hrs.   |

#### **Product Features**

# Dim

Dimmable



Enclosed Fixture Suitable



Energy Efficient



Damp Rated

#### **Product Dimensions**



#### **Product Photometric Data**