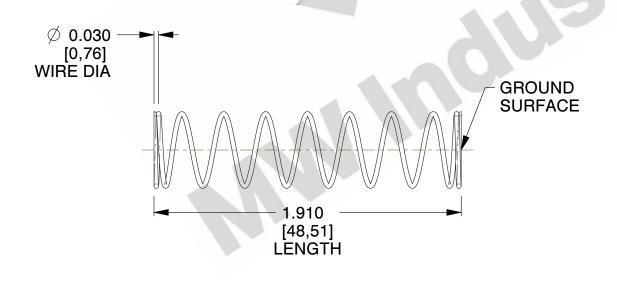

## **NOTES:**

1. Material: Stainless Steel

2. Finish: Glod Irridite

3. Ends: Closed and Ground

4. Total Coils: 10.000

5. Sugg. Max. Deflection: 0.860 (in) 6. Sugg. Max. Load: 2.300 (lbs)

7. All Drawing Dimensions are in Inches [mm]