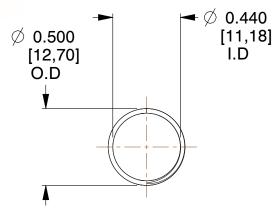

## **NOTES:**

1. Material: Stainless Steel

2. Finish: Glod Irridite

3. Ends: Closed and Ground

4. Total Coils: 10.000

5. Sugg. Max. Deflection: 0.860 (in) 6. Sugg. Max. Load: 2.300 (lbs)

7. All Drawing Dimensions are in Inches [mm]