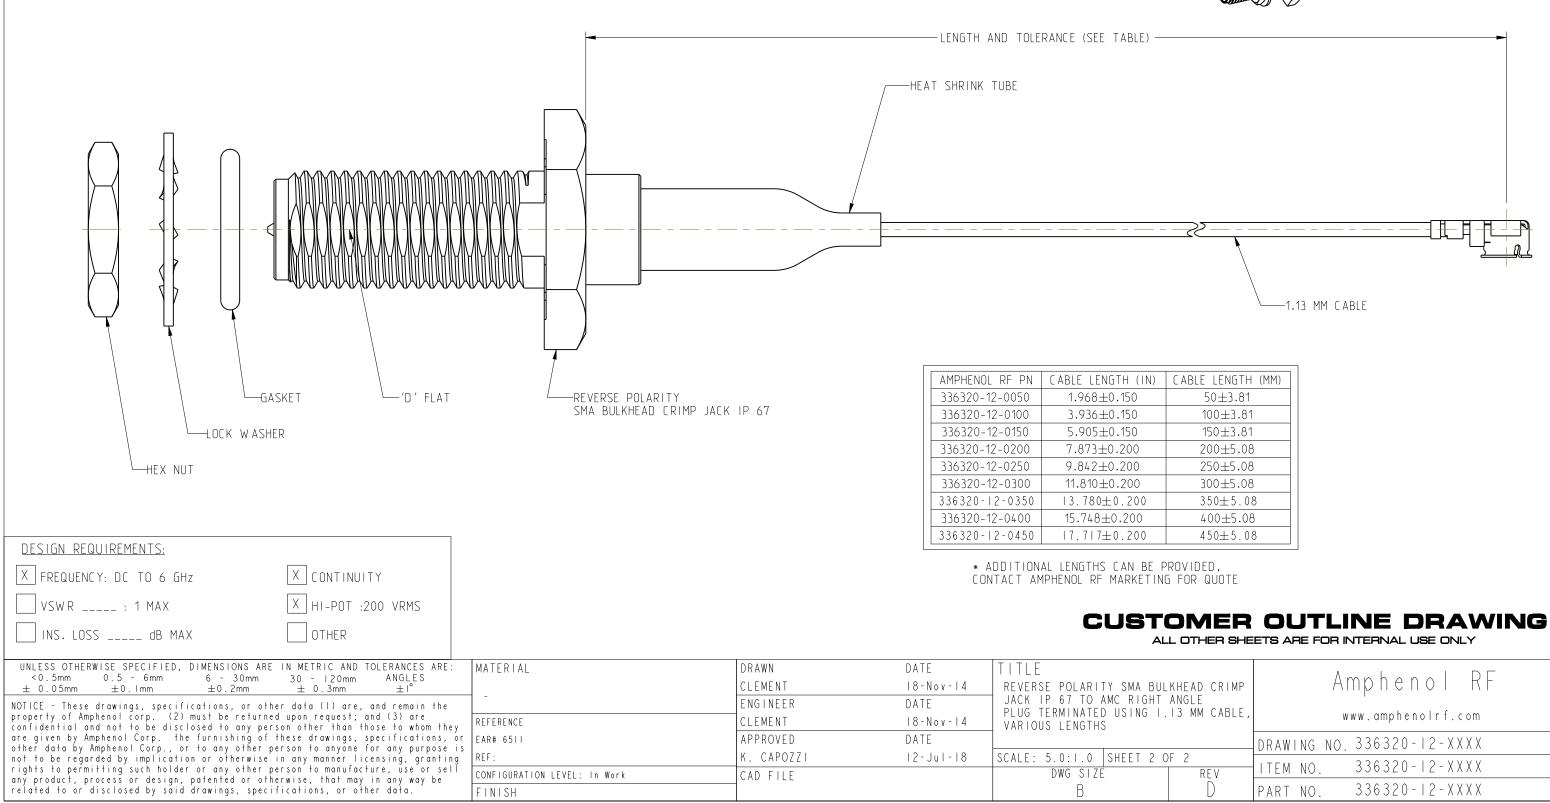

|                                                                                   | THIRD ANGLE PROJ. 🕀 🚭 |             |
|-----------------------------------------------------------------------------------|-----------------------|-------------|
| NOTES:                                                                            | REV                   | D           |
| 1. MATERIALS AND FINISHES:                                                        | A                     | REL         |
| REVERSE POLARITY SMA BULKHEAD CRIMP JACK IP 67 - P/N: 132422RP-10                 | В                     | ADD 400MM L |
| MICRO COAX RIGHT ANGLE PLUG TERMINATED USING 1.13 MM CABLE - P/N: A-1PA-113-XXXB2 | C                     | A D D       |
|                                                                                   | D                     | ADD         |
| 2. ELECTRICAL:                                                                    |                       |             |
|                                                                                   |                       |             |

## 3. PACKAGING:

A. QUANTITY: SINGLE PACK B. BAG TO BE MARKED: AMPHENOL RF, 336320-12-XXXX, AND DATE CODE

| DESCRIPTION         DATE         ECN           XELEASE TO MFG.         17-Dec-14         2838         0           A LENGTH, UPDATE LAYOUT         19-Mor-18         07361           DD 350MM LENGTH         23-May-18         8161           DD 450MM LENGTH         12-Jul-18         8583           Image: Comparison of the state                                                                                                                                                                                                     |        |
|-----------------------------------------------------------------------------------------------------------------------------------------------------------------------------------------------------------------------------------------------------------------------------------------------------------------------------------------------------------------------------------------------------------------------------------------------------------------------------------------------------------------------------------------------------------------------------------------------------------------------------------------------------------------------------------------------------------------------------------------------------------------------------------------------------------------------------------------------------------------------------------------------------------------------------------------------------------------------------------------------------------------------------------------------------------------------------------------------------------------------------------------------------------------------------------------------------------------------------------------------------------------------------------------------------------------------------------------------------------------------------------------------------------------------------------------------------------------------------------------------------------------------------------------------------------------------------------------------------------------------------------------------------------------------------------------------------------------------------------------------------------------------------------------------------------------------------------------------------------------------------------------------------------------------------------------------------------------------------------------------------------------------------------------------------------------------|--------|
| I LENGTH, UPDATE LAYOUT       19-Mar-18       07361         DD 350MM LENGTH       23-May-18       8161         DD 450MM LENGTH       12-Jul-18       8583         Image: Second s                                                                                                                       | APPR   |
| DD 350MM LENGTH<br>DD 450MM LENGTH<br>12-Jul-18 8583                                                                                                                                                                                                                                                                                                                                                                                                                                                                                                                                                                                                                                                                                                                                                                                                                                                                                                                                                                                                                                                                                                                                                                                                                                                                                                                                                                                                                                                                                                                                                                                                                                                                                                                                                                                                                                                                                                                                                                                                                  | CL/BC( |
| DD 450MM LENGTH     12-Jul-18     8583       Image: state | KCE    |
| CABLE LENGTH (MM)<br>50±3.81<br>100±3.81<br>100±3.81<br>100±3.81<br>100±3.81<br>200±5.08<br>250±5.08<br>300±5.08<br>300±5.08<br>300±5.08                                                                                                                                                                                                                                                                                                                                                                                                                                                                                                                                                                                                                                                                                                                                                                                                                                                                                                                                                                                                                                                                                                                                                                                                                                                                                                                                                                                                                                                                                                                                                                                                                                                                                                                                                                                                                                                                                                                              | NB     |
| CABLE LENGTH (MM)<br>50±3.81<br>100±3.81<br>150±3.81<br>200±5.08<br>250±5.08<br>300±5.08<br>350±5.08<br>400±5.08                                                                                                                                                                                                                                                                                                                                                                                                                                                                                                                                                                                                                                                                                                                                                                                                                                                                                                                                                                                                                                                                                                                                                                                                                                                                                                                                                                                                                                                                                                                                                                                                                                                                                                                                                                                                                                                                                                                                                      | NΒ     |
| CABLE LENGTH (MM)<br>50±3.81<br>100±3.81<br>150±3.81<br>200±5.08<br>250±5.08<br>300±5.08<br>350±5.08                                                                                                                                                                                                                                                                                                                                                                                                                                                                                                                                                                                                                                                                                                                                                                                                                                                                                                                                                                                                                                                                                                                                                                                                                                                                                                                                                                                                                                                                                                                                                                                                                                                                                                                                                                                                                                                                                                                                                                  |        |
| CABLE LENGTH (MM)         50±3.81         100±3.81         150±3.81         200±5.08         250±5.08         300±5.08         350±5.08         400±5.08                                                                                                                                                                                                                                                                                                                                                                                                                                                                                                                                                                                                                                                                                                                                                                                                                                                                                                                                                                                                                                                                                                                                                                                                                                                                                                                                                                                                                                                                                                                                                                                                                                                                                                                                                                                                                                                                                                              |        |
| $ \begin{array}{r} 50\pm 3.81 \\ 100\pm 3.81 \\ 150\pm 3.81 \\ 200\pm 5.08 \\ 250\pm 5.08 \\ 300\pm 5.08 \\ 350\pm 5.08 \\ 400\pm 5.08 \\ \end{array} $                                                                                                                                                                                                                                                                                                                                                                                                                                                                                                                                                                                                                                                                                                                                                                                                                                                                                                                                                                                                                                                                                                                                                                                                                                                                                                                                                                                                                                                                                                                                                                                                                                                                                                                                                                                                                                                                                                               |        |
| $ \begin{array}{r} 100\pm 3.81 \\ 150\pm 3.81 \\ 200\pm 5.08 \\ 250\pm 5.08 \\ 300\pm 5.08 \\ 350\pm 5.08 \\ 400\pm 5.08 \\ \end{array} $                                                                                                                                                                                                                                                                                                                                                                                                                                                                                                                                                                                                                                                                                                                                                                                                                                                                                                                                                                                                                                                                                                                                                                                                                                                                                                                                                                                                                                                                                                                                                                                                                                                                                                                                                                                                                                                                                                                             |        |
| $ \begin{array}{r} 150 \pm 3.81 \\ 200 \pm 5.08 \\ 250 \pm 5.08 \\ 300 \pm 5.08 \\ 350 \pm 5.08 \\ 400 \pm 5.08 \\ \end{array} $                                                                                                                                                                                                                                                                                                                                                                                                                                                                                                                                                                                                                                                                                                                                                                                                                                                                                                                                                                                                                                                                                                                                                                                                                                                                                                                                                                                                                                                                                                                                                                                                                                                                                                                                                                                                                                                                                                                                      |        |
| 200±5.08<br>250±5.08<br>300±5.08<br>350±5.08<br>400±5.08                                                                                                                                                                                                                                                                                                                                                                                                                                                                                                                                                                                                                                                                                                                                                                                                                                                                                                                                                                                                                                                                                                                                                                                                                                                                                                                                                                                                                                                                                                                                                                                                                                                                                                                                                                                                                                                                                                                                                                                                              |        |
| 250±5.08<br>300±5.08<br>350±5.08<br>400±5.08                                                                                                                                                                                                                                                                                                                                                                                                                                                                                                                                                                                                                                                                                                                                                                                                                                                                                                                                                                                                                                                                                                                                                                                                                                                                                                                                                                                                                                                                                                                                                                                                                                                                                                                                                                                                                                                                                                                                                                                                                          |        |
| 300±5.08<br>350±5.08<br>400±5.08                                                                                                                                                                                                                                                                                                                                                                                                                                                                                                                                                                                                                                                                                                                                                                                                                                                                                                                                                                                                                                                                                                                                                                                                                                                                                                                                                                                                                                                                                                                                                                                                                                                                                                                                                                                                                                                                                                                                                                                                                                      |        |
| 350±5.08<br>400±5.08                                                                                                                                                                                                                                                                                                                                                                                                                                                                                                                                                                                                                                                                                                                                                                                                                                                                                                                                                                                                                                                                                                                                                                                                                                                                                                                                                                                                                                                                                                                                                                                                                                                                                                                                                                                                                                                                                                                                                                                                                                                  |        |
| 400±5.08                                                                                                                                                                                                                                                                                                                                                                                                                                                                                                                                                                                                                                                                                                                                                                                                                                                                                                                                                                                                                                                                                                                                                                                                                                                                                                                                                                                                                                                                                                                                                                                                                                                                                                                                                                                                                                                                                                                                                                                                                                                              |        |
|                                                                                                                                                                                                                                                                                                                                                                                                                                                                                                                                                                                                                                                                                                                                                                                                                                                                                                                                                                                                                                                                                                                                                                                                                                                                                                                                                                                                                                                                                                                                                                                                                                                                                                                                                                                                                                                                                                                                                                                                                                                                       |        |
| <u></u>                                                                                                                                                                                                                                                                                                                                                                                                                                                                                                                                                                                                                                                                                                                                                                                                                                                                                                                                                                                                                                                                                                                                                                                                                                                                                                                                                                                                                                                                                                                                                                                                                                                                                                                                                                                                                                                                                                                                                                                                                                                               |        |
|                                                                                                                                                                                                                                                                                                                                                                                                                                                                                                                                                                                                                                                                                                                                                                                                                                                                                                                                                                                                                                                                                                                                                                                                                                                                                                                                                                                                                                                                                                                                                                                                                                                                                                                                                                                                                                                                                                                                                                                                                                                                       |        |
| ROVIDED.<br>FOR QUOTE                                                                                                                                                                                                                                                                                                                                                                                                                                                                                                                                                                                                                                                                                                                                                                                                                                                                                                                                                                                                                                                                                                                                                                                                                                                                                                                                                                                                                                                                                                                                                                                                                                                                                                                                                                                                                                                                                                                                                                                                                                                 |        |