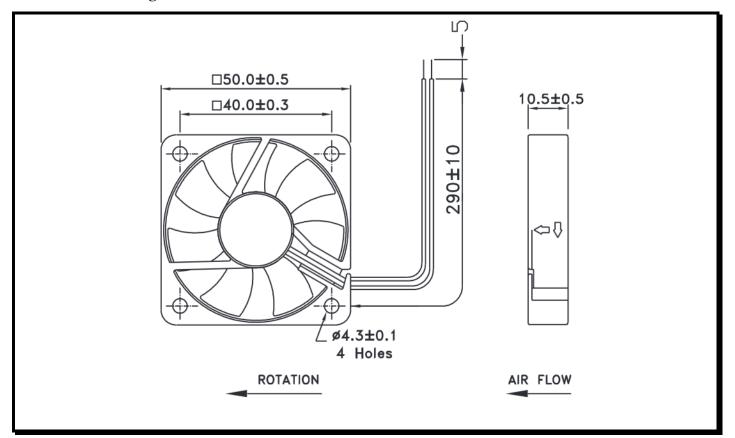

#### **Mechanical Drawing:**

#### **Termination:**

 $290\pm10$  mm Lead wires, AWG 26, UL 1007