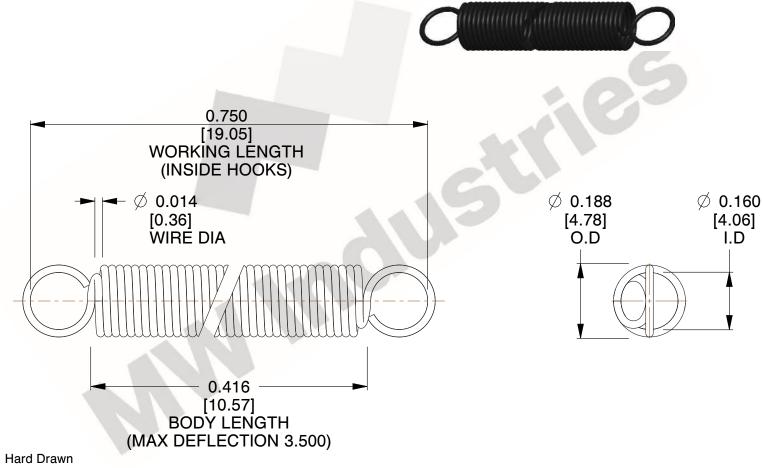

NOTES:

1. Material: Hard Drawn

2. Finish:

3. Sugg Max. Load: 0.550 (lbs) 4. Sugg Max. Deflection: 3.500 (in)

5. All Drawing Dimensions are in Inches [mm]

6. ("The coil count, body length, and end position is for reference only")