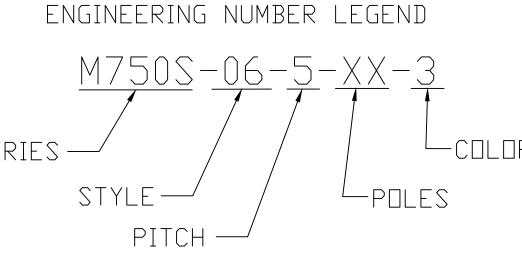

|       | 13                                                 | 12               | 11        | 10       | 9              | 8                                      | 7                 | 6                                                                                                                                                                                                                                                                                                                                                                                                                                                                                                                                                                                                                                                                                                                                                                                                                                                                                                                                                                                                                                                                                                                                                                                                                                                                                                                                                                                                                                                                                                                                                                                                                                                                                                                                                                                                                                                                                                                                                                                                                                                                                                                              | 5 4                   |                  | 3                                      | 2                |            | 1                   |        |
|-------|----------------------------------------------------|------------------|-----------|----------|----------------|----------------------------------------|-------------------|--------------------------------------------------------------------------------------------------------------------------------------------------------------------------------------------------------------------------------------------------------------------------------------------------------------------------------------------------------------------------------------------------------------------------------------------------------------------------------------------------------------------------------------------------------------------------------------------------------------------------------------------------------------------------------------------------------------------------------------------------------------------------------------------------------------------------------------------------------------------------------------------------------------------------------------------------------------------------------------------------------------------------------------------------------------------------------------------------------------------------------------------------------------------------------------------------------------------------------------------------------------------------------------------------------------------------------------------------------------------------------------------------------------------------------------------------------------------------------------------------------------------------------------------------------------------------------------------------------------------------------------------------------------------------------------------------------------------------------------------------------------------------------------------------------------------------------------------------------------------------------------------------------------------------------------------------------------------------------------------------------------------------------------------------------------------------------------------------------------------------------|-----------------------|------------------|----------------------------------------|------------------|------------|---------------------|--------|
|       |                                                    |                  |           |          |                |                                        |                   |                                                                                                                                                                                                                                                                                                                                                                                                                                                                                                                                                                                                                                                                                                                                                                                                                                                                                                                                                                                                                                                                                                                                                                                                                                                                                                                                                                                                                                                                                                                                                                                                                                                                                                                                                                                                                                                                                                                                                                                                                                                                                                                                |                       |                  | ΔΤΑ                                    |                  |            |                     |        |
| J     |                                                    |                  |           |          | - A            |                                        | CIRCUIT           | TS PART<br>NUMBER                                                                                                                                                                                                                                                                                                                                                                                                                                                                                                                                                                                                                                                                                                                                                                                                                                                                                                                                                                                                                                                                                                                                                                                                                                                                                                                                                                                                                                                                                                                                                                                                                                                                                                                                                                                                                                                                                                                                                                                                                                                                                                              | ENGINEERING<br>NUMBER | COLOR            |                                        | mm               | BIN        | J mm                | J      |
|       |                                                    |                  |           |          |                |                                        | 2                 | 397300002                                                                                                                                                                                                                                                                                                                                                                                                                                                                                                                                                                                                                                                                                                                                                                                                                                                                                                                                                                                                                                                                                                                                                                                                                                                                                                                                                                                                                                                                                                                                                                                                                                                                                                                                                                                                                                                                                                                                                                                                                                                                                                                      | M750S-06-5-02-3       | GREEN            | .53                                    | 13.4             | .300       | 7.62                |        |
|       |                                                    |                  |           |          | sn <b>TK</b> a | •                                      | 3                 | 397300003                                                                                                                                                                                                                                                                                                                                                                                                                                                                                                                                                                                                                                                                                                                                                                                                                                                                                                                                                                                                                                                                                                                                                                                                                                                                                                                                                                                                                                                                                                                                                                                                                                                                                                                                                                                                                                                                                                                                                                                                                                                                                                                      | M750S-06-5-03-3       | GREEN            | .83                                    | 21.1             | .600       | 15.24               |        |
|       |                                                    |                  |           |          | S057M          | .47                                    | 4                 | 397300004                                                                                                                                                                                                                                                                                                                                                                                                                                                                                                                                                                                                                                                                                                                                                                                                                                                                                                                                                                                                                                                                                                                                                                                                                                                                                                                                                                                                                                                                                                                                                                                                                                                                                                                                                                                                                                                                                                                                                                                                                                                                                                                      | M750S-06-5-04-3       | GREEN            | 1.13                                   | 28.7             | .900       | 22.86               |        |
| I     |                                                    |                  |           |          | ,XƏIQMI        | 12.0                                   | 5                 | 397300005                                                                                                                                                                                                                                                                                                                                                                                                                                                                                                                                                                                                                                                                                                                                                                                                                                                                                                                                                                                                                                                                                                                                                                                                                                                                                                                                                                                                                                                                                                                                                                                                                                                                                                                                                                                                                                                                                                                                                                                                                                                                                                                      | M750S-06-5-05-3       | GREEN            | 1.43                                   | 36.3             | 1.200      | 30.48               | 1      |
|       |                                                    |                  |           |          |                | <b>V</b> _                             | 6                 | 397300006                                                                                                                                                                                                                                                                                                                                                                                                                                                                                                                                                                                                                                                                                                                                                                                                                                                                                                                                                                                                                                                                                                                                                                                                                                                                                                                                                                                                                                                                                                                                                                                                                                                                                                                                                                                                                                                                                                                                                                                                                                                                                                                      | M750S-06-5-06-3       | GREEN            | 1.73                                   | 43.9             | 1.500      | 38.10               |        |
|       |                                                    |                  |           |          |                |                                        | 7                 | 397300007                                                                                                                                                                                                                                                                                                                                                                                                                                                                                                                                                                                                                                                                                                                                                                                                                                                                                                                                                                                                                                                                                                                                                                                                                                                                                                                                                                                                                                                                                                                                                                                                                                                                                                                                                                                                                                                                                                                                                                                                                                                                                                                      | M750S-06-5-07-3       | GREEN            | 2.03                                   | 51.5             | 1.800      | 45.72               |        |
|       |                                                    |                  |           |          |                |                                        | 8                 | 397300008                                                                                                                                                                                                                                                                                                                                                                                                                                                                                                                                                                                                                                                                                                                                                                                                                                                                                                                                                                                                                                                                                                                                                                                                                                                                                                                                                                                                                                                                                                                                                                                                                                                                                                                                                                                                                                                                                                                                                                                                                                                                                                                      | M750S-06-5-08-3       | GREEN            |                                        | 59.2             | 2.100      | 53.34               |        |
|       |                                                    |                  |           | .115     |                |                                        | 9                 | 397300009                                                                                                                                                                                                                                                                                                                                                                                                                                                                                                                                                                                                                                                                                                                                                                                                                                                                                                                                                                                                                                                                                                                                                                                                                                                                                                                                                                                                                                                                                                                                                                                                                                                                                                                                                                                                                                                                                                                                                                                                                                                                                                                      | M750S-06-5-09-3       | GREEN            |                                        | 66.8             | 2.400      | 60.96               |        |
| н     |                                                    |                  |           | 2.91     | -B             | 00                                     | 10                | 397300010                                                                                                                                                                                                                                                                                                                                                                                                                                                                                                                                                                                                                                                                                                                                                                                                                                                                                                                                                                                                                                                                                                                                                                                                                                                                                                                                                                                                                                                                                                                                                                                                                                                                                                                                                                                                                                                                                                                                                                                                                                                                                                                      | M750S-06-5-10-3       | GREEN            |                                        | 74.4             | 2.700      | 68.58               | Н      |
|       |                                                    | $\sim$           |           |          |                | 00<br>62                               | 11                | 397300011                                                                                                                                                                                                                                                                                                                                                                                                                                                                                                                                                                                                                                                                                                                                                                                                                                                                                                                                                                                                                                                                                                                                                                                                                                                                                                                                                                                                                                                                                                                                                                                                                                                                                                                                                                                                                                                                                                                                                                                                                                                                                                                      | M750S-06-5-11-3       | GREEN            |                                        | 82.0             | 3.000      | 76.20               |        |
|       |                                                    |                  |           |          |                | 02                                     | 12                | 397300012                                                                                                                                                                                                                                                                                                                                                                                                                                                                                                                                                                                                                                                                                                                                                                                                                                                                                                                                                                                                                                                                                                                                                                                                                                                                                                                                                                                                                                                                                                                                                                                                                                                                                                                                                                                                                                                                                                                                                                                                                                                                                                                      | M750S-06-5-12-3       | GREEN            | 3.53                                   | 89.6             | 3.300      | 83.82               |        |
|       |                                                    |                  |           | .15      |                | Ļ                                      | DEE               |                                                                                                                                                                                                                                                                                                                                                                                                                                                                                                                                                                                                                                                                                                                                                                                                                                                                                                                                                                                                                                                                                                                                                                                                                                                                                                                                                                                                                                                                                                                                                                                                                                                                                                                                                                                                                                                                                                                                                                                                                                                                                                                                |                       |                  |                                        |                  |            |                     |        |
|       |                                                    |                  |           |          |                |                                        |                   | REF. LAST 2 DIGITS OF PART NUMBER EQUALS NUMBER OF POLES                                                                                                                                                                                                                                                                                                                                                                                                                                                                                                                                                                                                                                                                                                                                                                                                                                                                                                                                                                                                                                                                                                                                                                                                                                                                                                                                                                                                                                                                                                                                                                                                                                                                                                                                                                                                                                                                                                                                                                                                                                                                       |                       |                  |                                        |                  |            |                     |        |
| G .33 |                                                    |                  |           |          |                |                                        |                   |                                                                                                                                                                                                                                                                                                                                                                                                                                                                                                                                                                                                                                                                                                                                                                                                                                                                                                                                                                                                                                                                                                                                                                                                                                                                                                                                                                                                                                                                                                                                                                                                                                                                                                                                                                                                                                                                                                                                                                                                                                                                                                                                |                       |                  |                                        | G                |            |                     |        |
|       |                                                    |                  |           |          |                | 8.3                                    |                   |                                                                                                                                                                                                                                                                                                                                                                                                                                                                                                                                                                                                                                                                                                                                                                                                                                                                                                                                                                                                                                                                                                                                                                                                                                                                                                                                                                                                                                                                                                                                                                                                                                                                                                                                                                                                                                                                                                                                                                                                                                                                                                                                |                       |                  |                                        |                  |            |                     |        |
|       |                                                    |                  | 4         |          |                |                                        |                   |                                                                                                                                                                                                                                                                                                                                                                                                                                                                                                                                                                                                                                                                                                                                                                                                                                                                                                                                                                                                                                                                                                                                                                                                                                                                                                                                                                                                                                                                                                                                                                                                                                                                                                                                                                                                                                                                                                                                                                                                                                                                                                                                |                       |                  |                                        |                  |            |                     |        |
|       |                                                    |                  |           |          | 7 Ψ Ψ          | '                                      |                   |                                                                                                                                                                                                                                                                                                                                                                                                                                                                                                                                                                                                                                                                                                                                                                                                                                                                                                                                                                                                                                                                                                                                                                                                                                                                                                                                                                                                                                                                                                                                                                                                                                                                                                                                                                                                                                                                                                                                                                                                                                                                                                                                | FNGINFERING           |                  | R I FGF                                | ND               |            |                     |        |
| F     |                                                    |                  |           |          |                |                                        |                   | ENGINEERING NUMBER LEGEND                                                                                                                                                                                                                                                                                                                                                                                                                                                                                                                                                                                                                                                                                                                                                                                                                                                                                                                                                                                                                                                                                                                                                                                                                                                                                                                                                                                                                                                                                                                                                                                                                                                                                                                                                                                                                                                                                                                                                                                                                                                                                                      |                       |                  |                                        |                  |            |                     | F      |
|       | 2.00                                               | <b>→</b>         |           | 1.00     |                | 3.9                                    |                   |                                                                                                                                                                                                                                                                                                                                                                                                                                                                                                                                                                                                                                                                                                                                                                                                                                                                                                                                                                                                                                                                                                                                                                                                                                                                                                                                                                                                                                                                                                                                                                                                                                                                                                                                                                                                                                                                                                                                                                                                                                                                                                                                | M750S-                | -06-5            | $\overline{2} - X \times \overline{2}$ | -3               |            |                     |        |
|       | 2.00                                               |                  | S         | SQUARE   |                |                                        |                   |                                                                                                                                                                                                                                                                                                                                                                                                                                                                                                                                                                                                                                                                                                                                                                                                                                                                                                                                                                                                                                                                                                                                                                                                                                                                                                                                                                                                                                                                                                                                                                                                                                                                                                                                                                                                                                                                                                                                                                                                                                                                                                                                |                       | $-\frac{1}{4}$   |                                        | <u> </u>         |            |                     |        |
|       |                                                    |                  |           |          |                |                                        |                   |                                                                                                                                                                                                                                                                                                                                                                                                                                                                                                                                                                                                                                                                                                                                                                                                                                                                                                                                                                                                                                                                                                                                                                                                                                                                                                                                                                                                                                                                                                                                                                                                                                                                                                                                                                                                                                                                                                                                                                                                                                                                                                                                |                       |                  |                                        |                  |            |                     |        |
|       |                                                    |                  |           |          |                |                                        |                   | 9E                                                                                                                                                                                                                                                                                                                                                                                                                                                                                                                                                                                                                                                                                                                                                                                                                                                                                                                                                                                                                                                                                                                                                                                                                                                                                                                                                                                                                                                                                                                                                                                                                                                                                                                                                                                                                                                                                                                                                                                                                                                                                                                             | IRIES —/              | / /              |                                        |                  |            |                     |        |
| E     |                                                    |                  |           |          |                |                                        |                   |                                                                                                                                                                                                                                                                                                                                                                                                                                                                                                                                                                                                                                                                                                                                                                                                                                                                                                                                                                                                                                                                                                                                                                                                                                                                                                                                                                                                                                                                                                                                                                                                                                                                                                                                                                                                                                                                                                                                                                                                                                                                                                                                | STYLE —/              |                  | L-P[                                   | ILES             |            |                     | E      |
|       |                                                    |                  |           |          |                |                                        | 3 LAYOUT          |                                                                                                                                                                                                                                                                                                                                                                                                                                                                                                                                                                                                                                                                                                                                                                                                                                                                                                                                                                                                                                                                                                                                                                                                                                                                                                                                                                                                                                                                                                                                                                                                                                                                                                                                                                                                                                                                                                                                                                                                                                                                                                                                | PITCH                 | /                |                                        |                  |            |                     |        |
|       |                                                    |                  |           |          |                | <b>300</b><br>7.62                     |                   |                                                                                                                                                                                                                                                                                                                                                                                                                                                                                                                                                                                                                                                                                                                                                                                                                                                                                                                                                                                                                                                                                                                                                                                                                                                                                                                                                                                                                                                                                                                                                                                                                                                                                                                                                                                                                                                                                                                                                                                                                                                                                                                                |                       |                  |                                        |                  |            |                     |        |
|       |                                                    |                  |           |          | /              |                                        |                   | CO                                                                                                                                                                                                                                                                                                                                                                                                                                                                                                                                                                                                                                                                                                                                                                                                                                                                                                                                                                                                                                                                                                                                                                                                                                                                                                                                                                                                                                                                                                                                                                                                                                                                                                                                                                                                                                                                                                                                                                                                                                                                                                                             | NTACT FACTORY         | FOR OP           | TIONAL                                 | COLORS           | 5          |                     |        |
|       |                                                    |                  |           |          |                |                                        | ₩ _ ♠             |                                                                                                                                                                                                                                                                                                                                                                                                                                                                                                                                                                                                                                                                                                                                                                                                                                                                                                                                                                                                                                                                                                                                                                                                                                                                                                                                                                                                                                                                                                                                                                                                                                                                                                                                                                                                                                                                                                                                                                                                                                                                                                                                |                       |                  |                                        |                  |            |                     |        |
| D     |                                                    |                  |           |          | +              | $\uparrow$ $\uparrow$                  | 11 1              |                                                                                                                                                                                                                                                                                                                                                                                                                                                                                                                                                                                                                                                                                                                                                                                                                                                                                                                                                                                                                                                                                                                                                                                                                                                                                                                                                                                                                                                                                                                                                                                                                                                                                                                                                                                                                                                                                                                                                                                                                                                                                                                                |                       |                  |                                        |                  |            |                     | D      |
|       |                                                    |                  |           |          |                |                                        |                   | Ø.063                                                                                                                                                                                                                                                                                                                                                                                                                                                                                                                                                                                                                                                                                                                                                                                                                                                                                                                                                                                                                                                                                                                                                                                                                                                                                                                                                                                                                                                                                                                                                                                                                                                                                                                                                                                                                                                                                                                                                                                                                                                                                                                          |                       |                  |                                        |                  |            |                     |        |
|       |                                                    |                  |           |          | -              | —————————————————————————————————————— |                   | 1.60                                                                                                                                                                                                                                                                                                                                                                                                                                                                                                                                                                                                                                                                                                                                                                                                                                                                                                                                                                                                                                                                                                                                                                                                                                                                                                                                                                                                                                                                                                                                                                                                                                                                                                                                                                                                                                                                                                                                                                                                                                                                                                                           |                       |                  |                                        |                  |            |                     |        |
|       | SPECIFI                                            | CATIONS:         |           |          |                |                                        |                   |                                                                                                                                                                                                                                                                                                                                                                                                                                                                                                                                                                                                                                                                                                                                                                                                                                                                                                                                                                                                                                                                                                                                                                                                                                                                                                                                                                                                                                                                                                                                                                                                                                                                                                                                                                                                                                                                                                                                                                                                                                                                                                                                |                       |                  |                                        | TOLER            | RANCES     |                     |        |
| с     | 1. MATERIA                                         |                  |           |          |                |                                        |                   |                                                                                                                                                                                                                                                                                                                                                                                                                                                                                                                                                                                                                                                                                                                                                                                                                                                                                                                                                                                                                                                                                                                                                                                                                                                                                                                                                                                                                                                                                                                                                                                                                                                                                                                                                                                                                                                                                                                                                                                                                                                                                                                                |                       |                  | ММ                                     | TOL              | INCH       | TOL                 | с      |
|       |                                                    |                  |           |          |                |                                        |                   |                                                                                                                                                                                                                                                                                                                                                                                                                                                                                                                                                                                                                                                                                                                                                                                                                                                                                                                                                                                                                                                                                                                                                                                                                                                                                                                                                                                                                                                                                                                                                                                                                                                                                                                                                                                                                                                                                                                                                                                                                                                                                                                                |                       |                  | 0-6                                    | ±0,25            |            | $\pm.010$           |        |
|       |                                                    | PA66, UL94 V-0   |           |          |                |                                        |                   |                                                                                                                                                                                                                                                                                                                                                                                                                                                                                                                                                                                                                                                                                                                                                                                                                                                                                                                                                                                                                                                                                                                                                                                                                                                                                                                                                                                                                                                                                                                                                                                                                                                                                                                                                                                                                                                                                                                                                                                                                                                                                                                                |                       |                  | >6-30                                  | ±0.40<br>0 ±0.50 |            | 3 ±.016<br>76 ±.020 |        |
|       | B. IFKWIN                                          | AL: BRASS, TIN F | -laied    |          |                |                                        |                   |                                                                                                                                                                                                                                                                                                                                                                                                                                                                                                                                                                                                                                                                                                                                                                                                                                                                                                                                                                                                                                                                                                                                                                                                                                                                                                                                                                                                                                                                                                                                                                                                                                                                                                                                                                                                                                                                                                                                                                                                                                                                                                                                |                       |                  | >120                                   | ±0.30            |            | ±.031               |        |
|       | 2. RATING:                                         | 15A AT 51-150V   | /, 10A AT | 151-300V |                | Γ                                      |                   | GENERAL TOLERANC                                                                                                                                                                                                                                                                                                                                                                                                                                                                                                                                                                                                                                                                                                                                                                                                                                                                                                                                                                                                                                                                                                                                                                                                                                                                                                                                                                                                                                                                                                                                                                                                                                                                                                                                                                                                                                                                                                                                                                                                                                                                                                               | FS DIMENSION STYLE    | <u> </u>         | L                                      |                  | - I        |                     | _      |
| В     |                                                    | NG TEMPERATURE   |           |          |                | 4/6/17                                 | QUALITY<br>SYMBOL | (UNLESS SPECIFIED                                                                                                                                                                                                                                                                                                                                                                                                                                                                                                                                                                                                                                                                                                                                                                                                                                                                                                                                                                                                                                                                                                                                                                                                                                                                                                                                                                                                                                                                                                                                                                                                                                                                                                                                                                                                                                                                                                                                                                                                                                                                                                              | )) IN/MM              |                  | N                                      | METRIC           |            | HIRD ANGLE          | В      |
|       |                                                    | RIC VOLTAGE WITH |           |          | 1 MINUTE       | , D                                    |                   | mm IN<br>PLACES ± ±                                                                                                                                                                                                                                                                                                                                                                                                                                                                                                                                                                                                                                                                                                                                                                                                                                                                                                                                                                                                                                                                                                                                                                                                                                                                                                                                                                                                                                                                                                                                                                                                                                                                                                                                                                                                                                                                                                                                                                                                                                                                                                            |                       | TITLE<br>4/03/21 |                                        | 2MM EU           | RO HEA     | DER                 |        |
|       |                                                    | ION RESISTANCE:  |           |          |                | DOC T<br>7-0881                        |                   | PLACES ± ±                                                                                                                                                                                                                                                                                                                                                                                                                                                                                                                                                                                                                                                                                                                                                                                                                                                                                                                                                                                                                                                                                                                                                                                                                                                                                                                                                                                                                                                                                                                                                                                                                                                                                                                                                                                                                                                                                                                                                                                                                                                                                                                     | _ CHECKED BY DATE     |                  |                                        | HORIZ            | ZONTAL     |                     |        |
|       |                                                    | MPULSE VOLTAGE:  |           |          | JS 5 TIMES E   | ACH ACH                                |                   | PLACES ± ±<br>PLACE ± ±                                                                                                                                                                                                                                                                                                                                                                                                                                                                                                                                                                                                                                                                                                                                                                                                                                                                                                                                                                                                                                                                                                                                                                                                                                                                                                                                                                                                                                                                                                                                                                                                                                                                                                                                                                                                                                                                                                                                                                                                                                                                                                        |                       |                  | $\overline{}$                          |                  | I ENDS     | • <b>—</b> — —      | _      |
|       | 7. MAX SOLDERING TEMP: 260°C (500°F) FOR 5 SECONDS |                  |           |          |                |                                        |                   | ANGULAR ±° JFMURPHY 2014/10/16 MOLEX                                                                                                                                                                                                                                                                                                                                                                                                                                                                                                                                                                                                                                                                                                                                                                                                                                                                                                                                                                                                                                                                                                                                                                                                                                                                                                                                                                                                                                                                                                                                                                                                                                                                                                                                                                                                                                                                                                                                                                                                                                                                                           |                       |                  |                                        |                  | CORPOR     |                     |        |
| A     | 8. DIMS SHOWN ARE FOR REFERENCE ONLY               |                  |           |          |                |                                        |                   | DRAFT WHERE APPLICABLE |                       |                  |                                        | )-39730-(        | 001        | SHEET NO.<br>1 0F 1 |        |
|       |                                                    |                  |           |          |                |                                        | APCH              | MUST REMAIN                                                                                                                                                                                                                                                                                                                                                                                                                                                                                                                                                                                                                                                                                                                                                                                                                                                                                                                                                                                                                                                                                                                                                                                                                                                                                                                                                                                                                                                                                                                                                                                                                                                                                                                                                                                                                                                                                                                                                                                                                                                                                                                    |                       | ING CONTAI       | NS INFORMAT                            | TION THAT IS I   | PROPRIETAR | Y TO MOLEX          | $\neg$ |
|       |                                                    |                  |           |          |                | A1                                     |                   | WITHIN DIMENSION                                                                                                                                                                                                                                                                                                                                                                                                                                                                                                                                                                                                                                                                                                                                                                                                                                                                                                                                                                                                                                                                                                                                                                                                                                                                                                                                                                                                                                                                                                                                                                                                                                                                                                                                                                                                                                                                                                                                                                                                                                                                                                               |                       | TED AND SH       | OULD NOT BE                            | USED WITHO       |            | PERMISSION          |        |
|       | 13                                                 | 12               | 11        | 10       | 9              | 8                                      | 7                 | 6                                                                                                                                                                                                                                                                                                                                                                                                                                                                                                                                                                                                                                                                                                                                                                                                                                                                                                                                                                                                                                                                                                                                                                                                                                                                                                                                                                                                                                                                                                                                                                                                                                                                                                                                                                                                                                                                                                                                                                                                                                                                                                                              | 5 4                   |                  | 3                                      | 2                |            | 1                   |        |