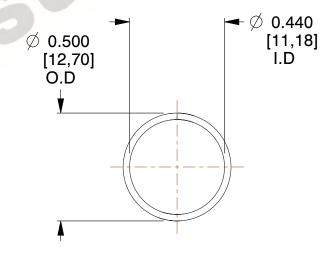

## **NOTES:**

1. Material : Spring Steel 2. Finish : Glod Irridite

3. Ends: Closed

4. Total Coils: 10.000

Sugg. Max. Deflection: 0.720 (in)
Sugg. Max. Load: 2.300 (lbs)

7. All Drawing Dimensions are in Inches [mm]