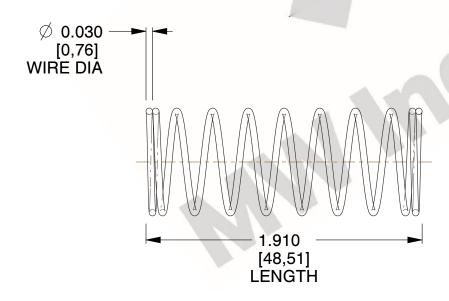

## **NOTES:**

1. Material : Spring Steel 2. Finish : Glod Irridite

3. Ends: Closed

4. Total Coils: 10.000

Sugg. Max. Deflection: 0.720 (in)
Sugg. Max. Load: 2.300 (lbs)

7. All Drawing Dimensions are in Inches [mm]