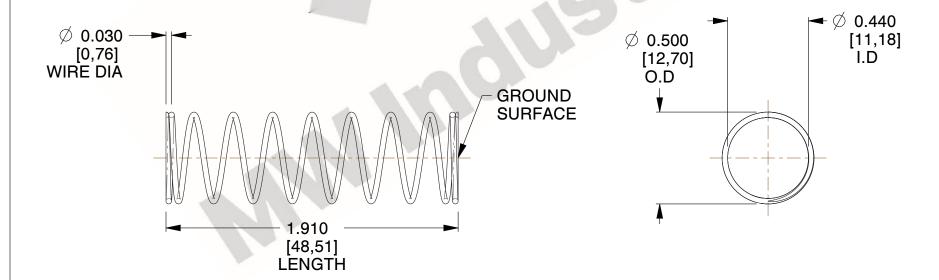

## **NOTES:**

1. Material: Stainless Steel

2. Finish: Glod Irridite

3. Ends: Closed and Ground

4. Total Coils: 10.000

5. Sugg. Max. Deflection: 0.460 (in)6. Sugg. Max. Load: 2.300 (lbs)

7. All Drawing Dimensions are in Inches [mm]

SCALE

1.914

COMPONENT SPRINGS

11772

COMPRESSION SPRINGS

UNIT
INCH [mm]
SHEET
1 of 1