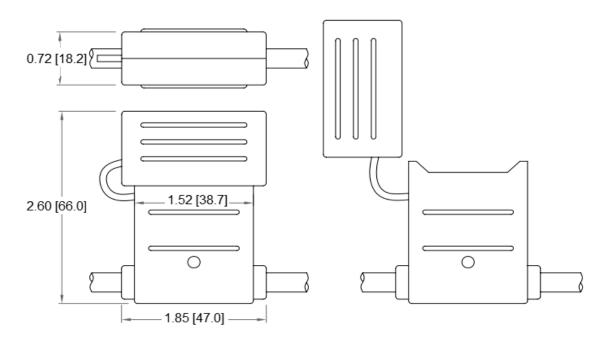

## **Mechanical Dimensions:** Inches [mm]

Warning:

-Operation beyond the specified maximum ratings or improper use may result in damage and possible electrical arcing and/or flame.

-Avoid contact of device with chemical solvent. Prolonged contact may damage the device performance. -Not designed for prolonged liquid exposure or submersible applications.