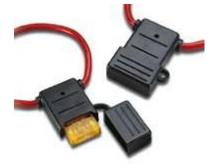

## **Type LPX-23 In-Line Fuse Holder Maxi Automotive Blade Fuses Splashproof Cap**

**Fuse Type:** Maxi Automotive Blade – ANX / APX Amperage: Rated for current up to 80A Voltage: Max 80VDC Body: PVC **Contacts:** Brass Cap: Splashproof Cap **IP Rating:** IP65 Standard Wire Size: #8 AWG Standard Wire Color: Red Standard Body Color: Black Standard Wire Length: 12 inch Loop

www.optifuse.com

(619) 593-5050

Part number format LPX-23B-8R-Loop

Available in various wire gauges and lengths, and body and wire colors. Contact factory for those not listed above.