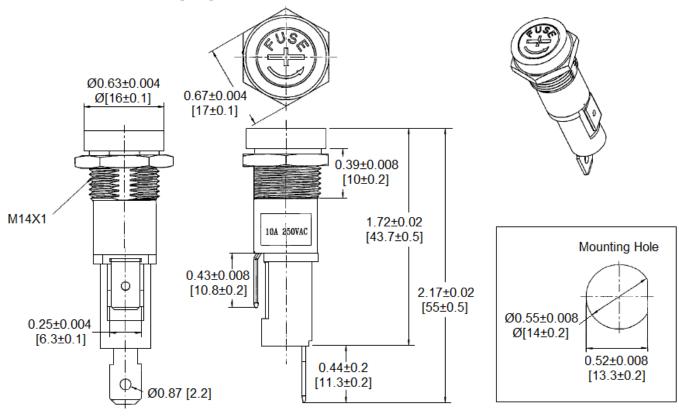

## Type PMA-DS-08-Q2S Panel Mount Fuse Holder 1/4" x 11/4" (6.3 x 32mm) Fuses Driver / Screw



www.optifuse.com

(619) 593-5050

Electrical Rating: 10A 250VAC / 12VDC

**Fuse Style:** 1/4" x 11/4" (6.3 x 32mm)

**Material:** 

Frame: Polycarbonate (UL flame: 94V-2)

**Cap:** PBT (UL flame: 94V-0) **Terminals:** Nickel-plated brass

Cap: Slotted Driver type, Screw type – Rated to IP-56

Mounting: by nut

Terminal: Solder/Quick-Connect 6.4mm / 0.250"

## **Product Dimensions: Inches [mm]**



## Warning:

-Operation beyond the specified maximum ratings or improper use may result in damage and possible electrical arcing and/or flame.



-Fuse Holders are not intended for circuit disconnect. All power should be disconnected before removing fuse. -Avoid contact of Fuse Holder with chemical solvent. Prolonged contact may damage the device performance.

Note: All specifications subject to change without notice.

Rev A 02/2012 - Page: 1/1 Code S02-01H