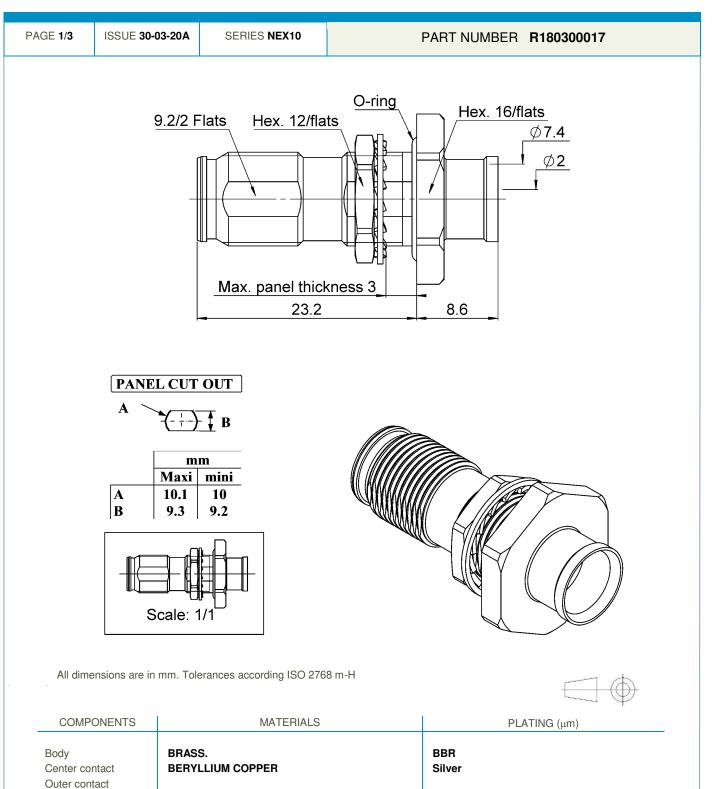

## **Technical Data Sheet**

BULKHEAD JACK PANEL SEAL SOLDER TYPE FOR 1/4" SPIRAL SUPERFLEXIBLE

Radiall 🚺

Insulator

Others parts

Gasket

PTFE

SILICONE RUBBER

BRASS, BRONZE

This document contains proprietary information and such information shall not be disclosed to any third party for any purpose whatsoever or used for manufacturing purposes without prior written agreement from Radiall. The data defined in this document are given as an indication, in the effort to improve our products; we reserve the right to make any changes judged necessary.

BBR