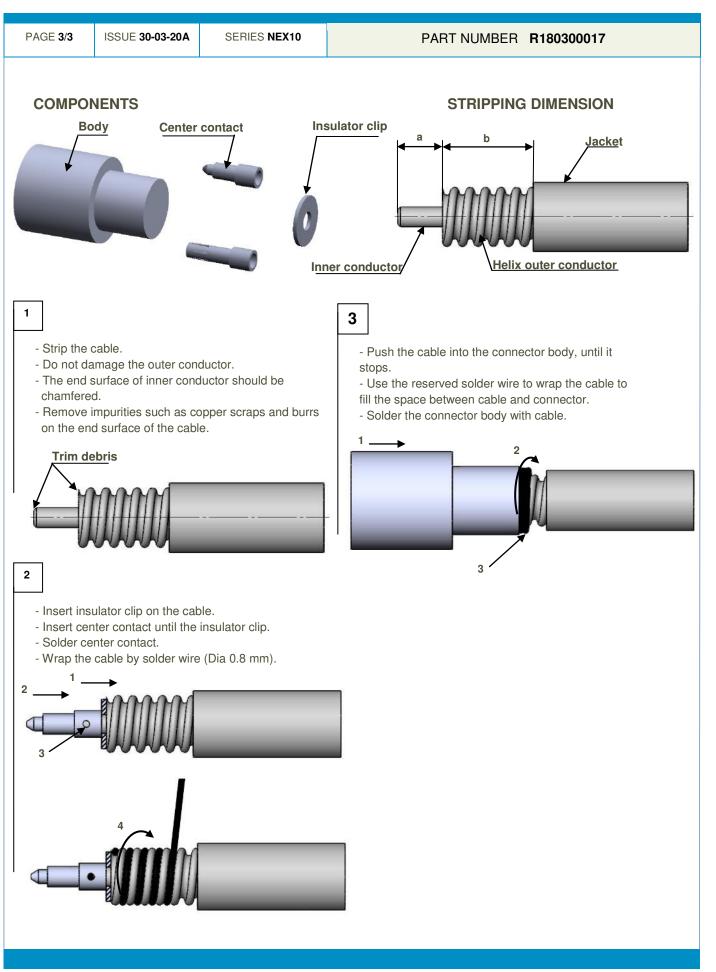

## **Technical Data Sheet**

BULKHEAD JACK PANEL SEAL SOLDER TYPE FOR 1/4" SPIRAL SUPERFLEXIBLE

Radiall 🚺

This document contains proprietary information and such information shall not be disclosed to any third party for any purpose whatsoever or used for manufacturing purposes without prior written agreement from Radiall. The data defined in this document are given as an indication, in the effort to improve our products; we reserve the right to make any changes judged necessary.