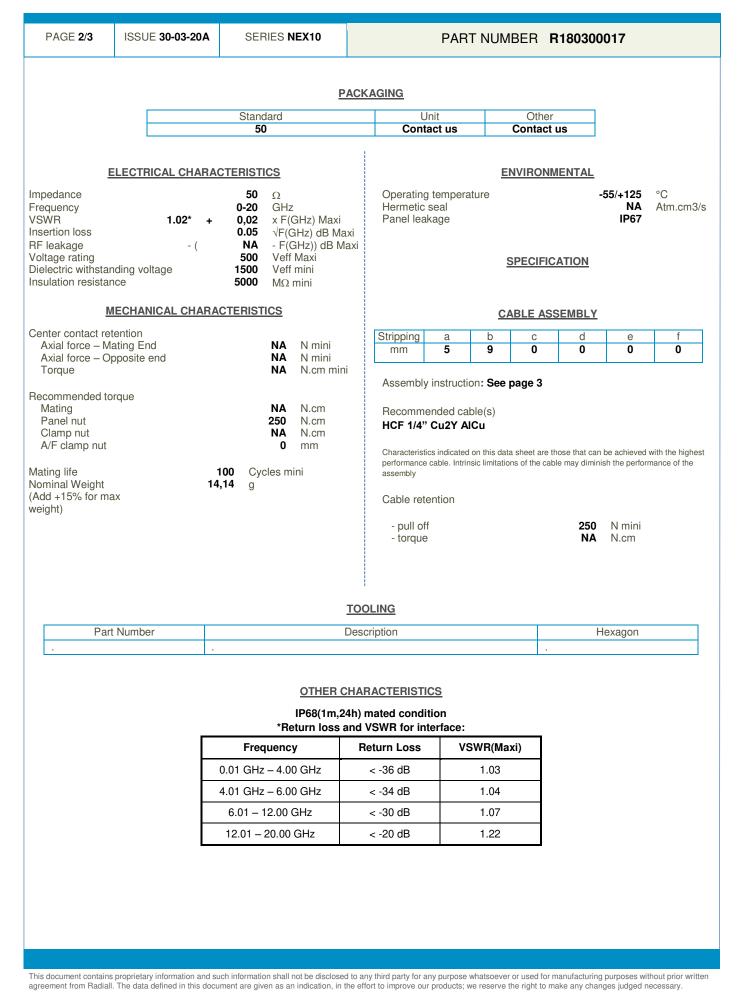

## **Technical Data Sheet**

BULKHEAD JACK PANEL SEAL SOLDER TYPE FOR 1/4" SPIRAL SUPERFLEXIBLE

Radiall 🚺