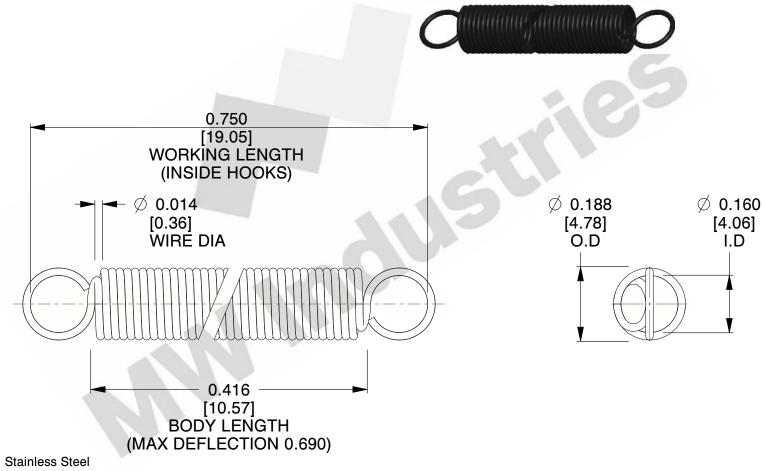

NOTES:

1. Material: Stainless Steel

2. Finish:

3. Sugg Max. Load: 0.550 (lbs) 4. Sugg Max. Deflection: 0.690 (in)

5. All Drawing Dimensions are in Inches [mm]

6. ("The coil count, body length, and end position is for reference only")