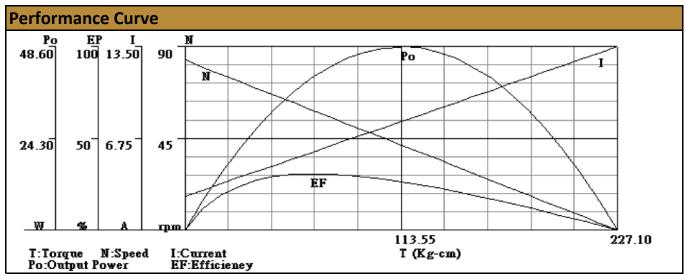

## Contact Us for alternative solutions!

| Specifications |                  |
|----------------|------------------|
| Gearhead Type: | Planetary        |
| Motor Type:    | Carbon - Brushed |
| Rated Voltage: | 24V DC           |
| Rated Speed:   | 59 rpm           |
| Rated Torque:  | 66 kg.cm         |
| Rated Current: | 5.7 A            |

| No-Load Speed:     | 83 rpm (+/- 10%) |
|--------------------|------------------|
| No-Load Current:   | < 3 A            |
| Stall Torque:      | 227 kg.cm        |
| Max. Power:        | 48.5 W           |
| Max. Effiicency:   | 31%              |
| Termination Style: | Terminals        |