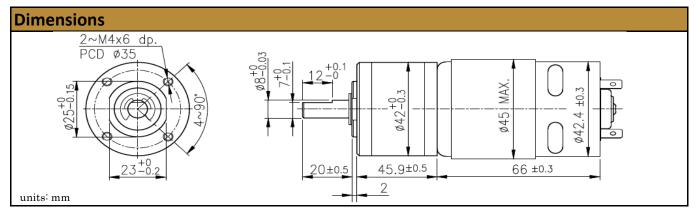

## **ø42mm Planetary Gear Motor Carbon - Brushed**

MOT-IG42GM-1:84

Our Planetary Gear Motors are an inline solution providing excellent torque output at various speeds. They are equiped to handle varying loads and are best for intermittent duty operation. With endless performance combinations, we have a fully tailored gear motor solution for you.