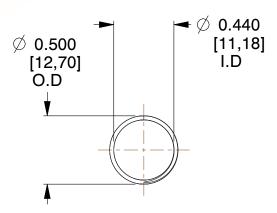

## **NOTES:**

1. Material: Stainless Steel

2. Finish: Glod Irridite

3. Ends: Closed and Ground

4. Total Coils: 10.000

Sugg. Max. Deflection: 1.300 (in)
Sugg. Max. Load: 2.300 (lbs)

7. All Drawing Dimensions are in Inches [mm]