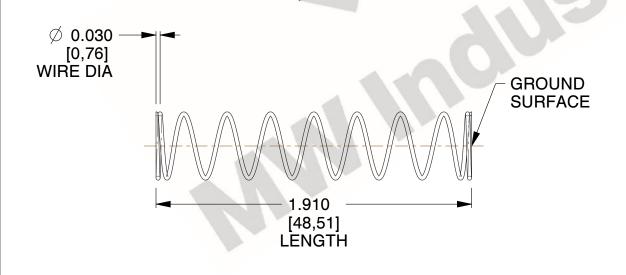

## **NOTES:**

1. Material: Stainless Steel

2. Finish: Glod Irridite

3. Ends: Closed and Ground

4. Total Coils: 10.000

Sugg. Max. Deflection: 1.300 (in)
Sugg. Max. Load: 2.300 (lbs)

7. All Drawing Dimensions are in Inches [mm]