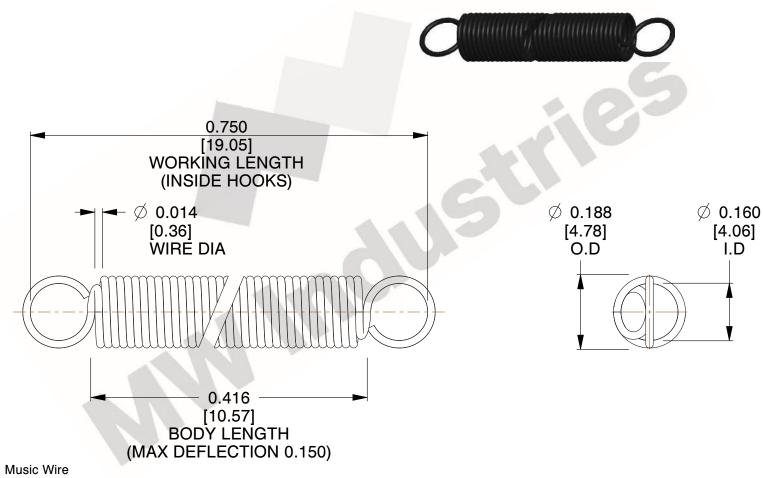

NOTES:

1. Material: Music Wire

2. Finish:

3. Sugg Max. Load: 0.550 (lbs) 4. Sugg Max. Deflection: 0.150 (in)

5. All Drawing Dimensions are in Inches [mm]

6. Coil Cou

www.mwcomponents.com 800.237.5225

This file and any associated information and specifications are provided for reference and evaluation purposes only, and is subject to change without notice. MW Industries makes no representations, warranties or guarantees as to the appropriateness, accuracy, completeness, or suitability for any purpose, of the file, information or specifications. You are solely responsible for the use of the file, information or specifications.

3.000

SCALE

COMPONENT **SPRINGS** UNIT **ZZ3-11** INCH [mm] SHEET **EXTENSION SPRINGS** 1 of 1