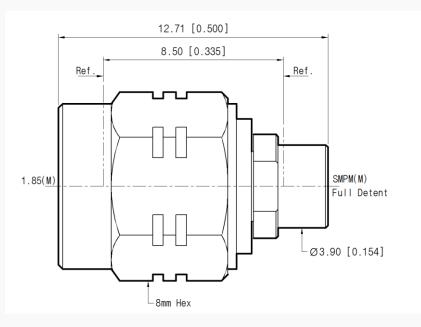

steel (passivated)

### Specification

| Scope      | Specification        | AD01M17MS1                             |
|------------|----------------------|----------------------------------------|
| Electrical | Impedance(Ohm)       | 50                                     |
|            | Operation Freq.(GHz) | DC to 67 GHz                           |
|            | VSWR (Max)           | 1.20 : 1 @ 50 GHz<br>1.30 : 1 @ 67 GHz |
| Material   | Dielectric           | Special dielectric                     |
|            | Center Contact       | Beryllium copper with gold plated      |
|            | Body                 | Passivated Stainless Steel             |

\* RoHS Compliant

# **Precision Test Adapters**

## 1.85 mm(M) to SMPM(M)



### Drawing

### Part No.: AD01M17MS1

Unit : mm



### Test Result



#### Frequency : 10 MHz to 67 GHz

sales@with-wave.com 200701\_Ver1.0