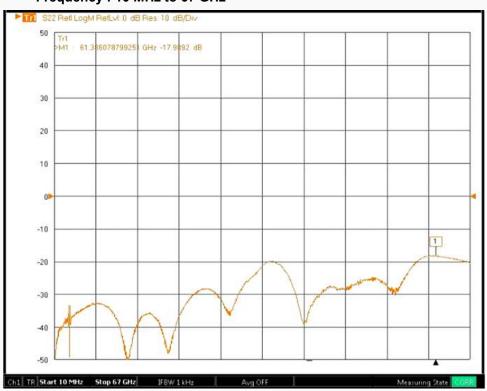

### Test Result

#### Frequency : 10 MHz to 67 GHz

sales@with-wave.com 200701\_Ver1.0