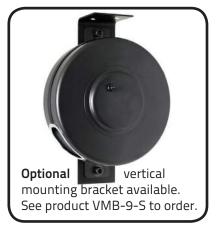

r housing unit while the cord is extended. Please heed these warning and use retractable cable reel with caution.

| Reel Material          | Retraction length (US/M) / Connector | Reel Size / Color | Cord Color          | Static Length / Connector |
|------------------------|--------------------------------------|-------------------|---------------------|---------------------------|
| Powder Coated<br>Steel | 40ft (12.2m) / RJ-45                 | 9 Inch / Black    | Black               | 3ft (.9m) / RJ-45         |
| Weight                 | Constant Tension Available           | Shielded          | Mounting            | Warranty                  |
| 8 lbs / 3.6 kg         | Yes                                  | No                | Flat Mounting Strap | 1 Year                    |