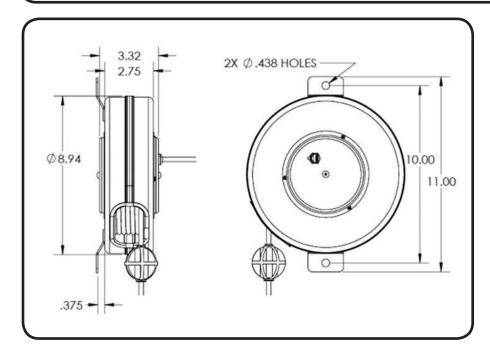

| Reel Material          | Retraction length (US/M) / Connector | Reel Size / Color | Cord Color          | Static Length / Connector |
|------------------------|--------------------------------------|-------------------|---------------------|---------------------------|
| Powder Coated<br>Steel | 40ft (12.2m) / RJ-45                 | 9 Inch / Black    | Black               | 3ft (.9m) / RJ-45         |
| Weight                 | Constant Tension Available           | Shielded          | Mounting            | Warranty                  |
| 8 lbs / 3.6 kg         | Yes                                  | No                | Flat Mounting Strap | 1 Year                    |