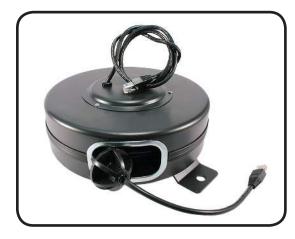

## Stage Ninja® 40 Foot Retractable CAT5e Unshielded Cable Reel

Premium CAT5e unshielded cable. Pull cable to desired length (it locks in place); give the cable another pull to unlock. Cable instantly retracts into protective housing.