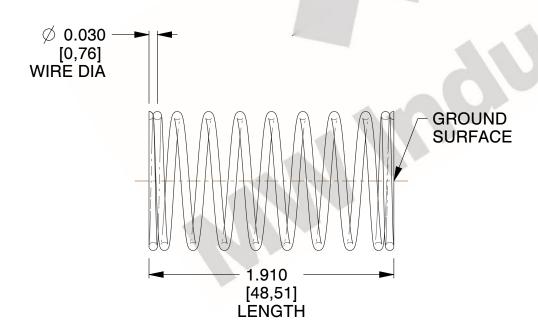

## **NOTES:**

1. Material: Stainless Steel

2. Finish: Glod Irridite

3. Ends: Closed and Ground

4. Total Coils: 10.000

5. Sugg. Max. Deflection: 0.270 (in) 6. Sugg. Max. Load: 2.300 (lbs)

7. All Drawing Dimensions are in Inches [mm]