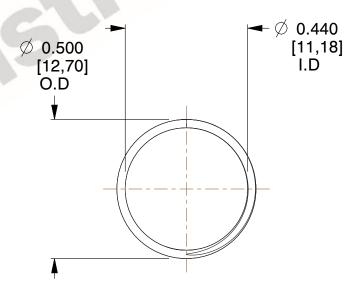

## **NOTES:**

1. Material: Stainless Steel

2. Finish: Glod Irridite

3. Ends: Closed and Ground

4. Total Coils: 10.000

5. Sugg. Max. Deflection: 0.270 (in) 6. Sugg. Max. Load: 2.300 (lbs)

7. All Drawing Dimensions are in Inches [mm]