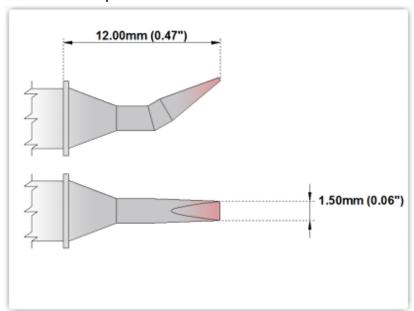

## EPM60CB226

Chisel Bent 30° 1.5mm (0.06")

Tip Style: Chisel Bent 30° Tip Width: 1.50mm (0.06") Tip Length: 12.00mm (0.47")

60 Type Cartridge<sup>1</sup>: 325°C - 358°C

RoHS Compliant<sup>2</sup> / Lead Free: YES