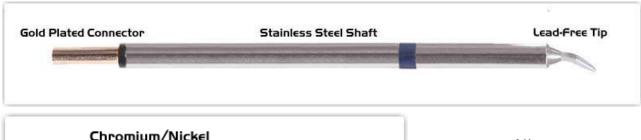

## Material Composition

technique and equipment used. Two different methods or the use of alternative equipment will produce different test results.

Easy Braid Co. tip cartridges will typically idle within a temperature range of +/-1.1°C. However, there is variation in idle temperature across tip geometries within an individual temperature series. Easy Braid Co. offers a wide variety of tip geometries from 0.25mm fine point tip to 5mm chisel. The length and geometry of a tip will have an influence on the tip idle temperature. To accurately measure idle temperature it will depend greatly on the measurement method,