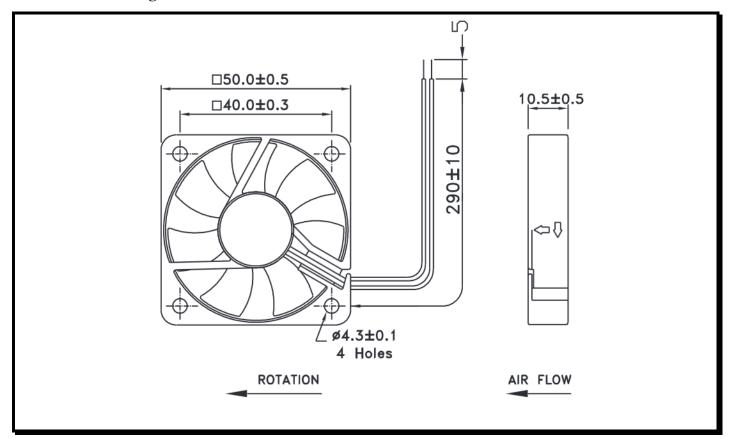

### **Mechanical Drawing:**

#### **Termination:**

 $290\pm10$  mm Lead wires, AWG 26, UL 1007