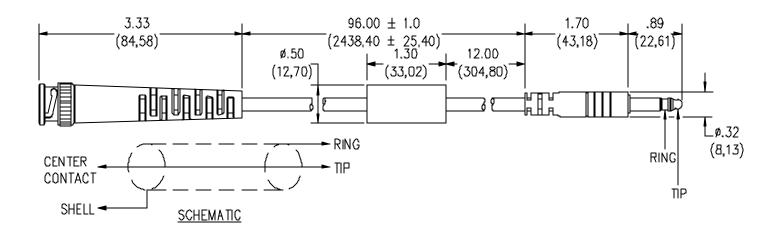

## Model 6517 BNC to Bantam Cable

## **FEATURES:**

• Provides quick access from a Bantam Jack to a BNC (Female)

• Plugs are molded directly to the cable for added pull strength

## **MATERIALS:**

Connectors: BNC Male

Body: Brass, Tarnish resistant plating

Dielectric: PTFE

Center Contact – Gold Plated Brass

Strain Relief: PVC molded directly to cable and connectors

Bantam: 3 Conductor mini-phone connector, sleeve not connected

Cable Marking: "Pomona 6517-96"

## **RATINGS:**

Operating Voltage: 300VRMS

**ORDERING INFORMATION:** Model 6517-96

Standard Length = 96" (243 cm)

All dimensions are in inches. Tolerances (except noted):  $.xx = \pm .02$ " (,51 mm),  $.xxx = \pm .005$ " (,127 mm). All specifications are to the latest revisions. Specifications are subject to change without notice. Registered trademarks are the property of their respective companies. Made in USA