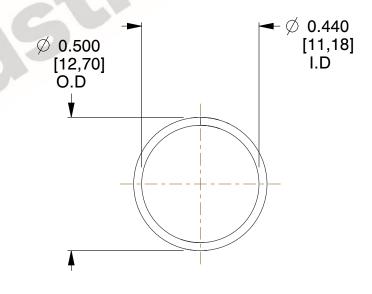

## **NOTES:**

1. Material: Music Wire 2. Finish: Glod Irridite

3. Ends: Closed

4. Total Coils: 10.000

5. Sugg. Max. Deflection: 0.550 (in) 6. Sugg. Max. Load: 2.300 (lbs)

7. All Drawing Dimensions are in Inches [mm]