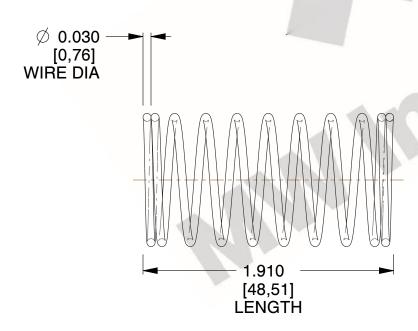

## **NOTES:**

1. Material: Music Wire 2. Finish: Glod Irridite

3. Ends: Closed

4. Total Coils: 10.000

5. Sugg. Max. Deflection: 0.550 (in) 6. Sugg. Max. Load: 2.300 (lbs)

7. All Drawing Dimensions are in Inches [mm]