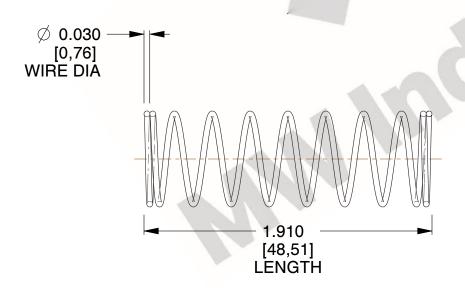

## **NOTES:**

1. Material: Music Wire 2. Finish: Glod Irridite

3. Ends: Closed

4. Total Coils: 10.000

5. Sugg. Max. Deflection: 1.200 (in) 6. Sugg. Max. Load: 2.300 (lbs)

7. All Drawing Dimensions are in Inches [mm]