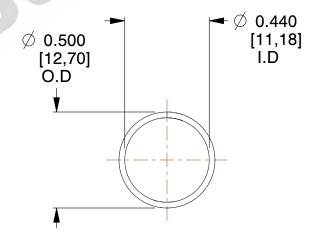

## **NOTES:**

1. Material: Music Wire 2. Finish: Glod Irridite

3. Ends: Closed

4. Total Coils: 10.000

5. Sugg. Max. Deflection: 1.200 (in) 6. Sugg. Max. Load: 2.300 (lbs)

7. All Drawing Dimensions are in Inches [mm]